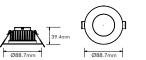

## **Technical Specification**

| Model          | 3A-DL1270 TC             |
|----------------|--------------------------|
| Watts          | 10W                      |
| Input Voltage  | AC200-240V               |
| Power Factor   | 0.9                      |
| Colour Temp.   | 3000K-4000K-5000K        |
| CRI            | 80+                      |
| Lumens Output  | 615-713lm                |
| Dimension      | Ø88.7mm*H39.4mm          |
| IP Grade       | IP54                     |
| Fitting Colour | Black/White/Satin Chrome |
| Beam Angle     | 100°                     |
| Cut out        | Ф68-75mm                 |