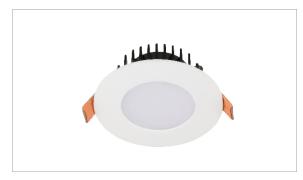

## **Product Features**

- 3-CCT changeable.
- Compatible with leading and trailing edge phase cut dimmers.
- 5-year guarantee.

Cut-out: Ø68mm-75mm

Use the pre-set switch to set color temperature before installation.

## **Technical Specification**

| Model          | 3A-DL1270 TC             |
|----------------|--------------------------|
| Watts          | 10W                      |
| Input Voltage  | AC200-240V               |
| Power Factor   | 0.9                      |
| Colour Temp.   | 3000K-4000K-5000K        |
| CRI            | 80+                      |
| Lumens Output  | 615-713lm                |
| Dimension      | Ø88.7mm*H39.4mm          |
| IP Grade       | IP54                     |
| Fitting Colour | Black/White/Satin Chrome |
| Beam Angle     | 100°                     |
| Cut out        | Ф68-75mm                 |