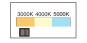

## **Product Features**

- 3-CCT changeable.
- Compatible with leading and trailing edge phase cut dimmers.
- 5-year guarantee.

Cut-out: Ø68mm-75mm

Use the pre-set switch to set color temperature before installation.

## **Technical Specification**

| Model          | 3A-DL1270 TC             |
|----------------|--------------------------|
| Watts          | 10W                      |
| Input Voltage  | AC200-240V               |
| Power Factor   | 0.9                      |
| Colour Temp.   | 3000K-4000K-5000K        |
| CRI            | 80+                      |
| Lumens Output  | 615-713lm                |
| Dimension      | Ø88.7mm*H39.4mm          |
| IP Grade       | IP54                     |
| Fitting Colour | Black/White/Satin Chrome |
| Beam Angle     | 100°                     |
| Cut out        | Ф68-75mm                 |