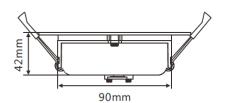

## **Technical Specification**

| Model          | DL1262-SCH-WW       | DL1262-SCH-NW | DL1262-SCH-CW |
|----------------|---------------------|---------------|---------------|
| Watts          |                     | 12W           |               |
| Input Voltage  | AC 240V 50/60Hz     |               |               |
| LED Chip       | SMD LED             |               |               |
| Colour Temp.   | 3000K               | 4000K         | 6000K         |
| Lumens Output  | 900lm               | 950lm         | 1000lm        |
| CRI            |                     | Ra>80         |               |
| Beam Angle     | 120°                |               |               |
| Size           | D108 * H42mm        |               |               |
| Cutout         | D90mm               |               |               |
| IP Grade       | IP 44               |               |               |
| Dimmable       | Yes (Triac Dimming) |               |               |
| Dimming Range  | 3~100%              |               |               |
| Housing Colour | Chrome              |               |               |
|                |                     |               |               |