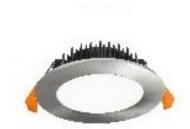

## 12W SMD DOWNLIGHT (DL1262-SCH)

## **Product Features**

- C-Bus compatible
- Adopt anti-glare diffuser
- Commercial grade quality and design
- Made with LM-80 certified SMD LED chips
- Long life-span with low power consumption
- Incl. separate driver and Australian standard plug

## **Technical Specification**

| Model          | DL1262-SCH-WW       | DL1262-SCH-NW | DL1262-SCH-CW |
|----------------|---------------------|---------------|---------------|
| Watts          |                     | 12W           |               |
| Input Voltage  | AC 240V 50/60Hz     |               |               |
| LED Chip       | SMD LED             |               |               |
| Colour Temp.   | 3000K               | 4000K         | 6000K         |
| Lumens Output  | 900lm               | 950lm         | 1000lm        |
| CRI            |                     | Ra>80         |               |
| Beam Angle     | 120°                |               |               |
| Size           | D108 * H42mm        |               |               |
| Cutout         | D90mm               |               |               |
| IP Grade       | IP 44               |               |               |
| Dimmable       | Yes (Triac Dimming) |               |               |
| Dimming Range  | 3~100%              |               |               |
| Housing Colour | Chrome              |               |               |
|                |                     |               |               |