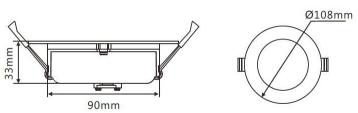

## **Technical Specification**

| Model          | DL1262-GD-WW        | DL1262-GD-NW    | DL1262-GD-CW |
|----------------|---------------------|-----------------|--------------|
| Watts          |                     | 12W             |              |
| nput Voltage   |                     | AC 240V 50/60Hz |              |
| ED Chip        |                     | SMD LED         |              |
| Colour Temp.   | 3000K               | 4000K           | 6000K        |
| umens Output   | 900lm               | 950lm           | 1000lm       |
| RI             |                     | Ra>80           |              |
| eam Angle      |                     | 120°            |              |
| ze             | D108 * H33mm        |                 |              |
| utout          | D90mm               |                 |              |
| ' Grade        | IP 44               |                 |              |
| Dimmable       | Yes (Triac Dimming) |                 |              |
| Dimming Range  | 3~100%              |                 |              |
| Housing Colour | Gold                |                 |              |