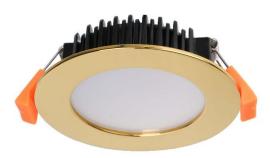

## 12W SMD DOWNLIGHT (DL1262-GD)

## **Product Features**

- C-Bus compatible
- Adopt anti-glare diffuser
- Commercial grade quality and design
- Made with LM-80 certified SMD LED chips
- Long life-span with low power consumption
- Incl. separate driver and Australian standard plug

## **Technical Specification**

| Model          | DL1262-GD-WW        | DL1262-GD-NW    | DL1262-GD-CW |
|----------------|---------------------|-----------------|--------------|
| Watts          |                     | 12W             |              |
| nput Voltage   |                     | AC 240V 50/60Hz |              |
| ED Chip        |                     | SMD LED         |              |
| Colour Temp.   | 3000K               | 4000K           | 6000K        |
| umens Output   | 900lm               | 950lm           | 1000lm       |
| RI             |                     | Ra>80           |              |
| eam Angle      |                     | 120°            |              |
| ze             | D108 * H33mm        |                 |              |
| utout          | D90mm               |                 |              |
| ' Grade        | IP 44               |                 |              |
| Dimmable       | Yes (Triac Dimming) |                 |              |
| Dimming Range  | 3~100%              |                 |              |
| Housing Colour | Gold                |                 |              |