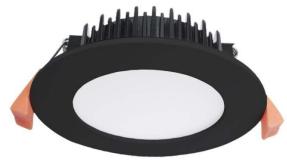

## 12W SMD DOWNLIGHT (DL1262-BK)

## **Product Features**

- C-Bus compatible
- Adopt anti-glare diffuser
- Commercial grade quality and design
- Made with LM-80 certified SMD LED chips
- Long life-span with low power consumption
- Incl. separate driver and Australian standard plug