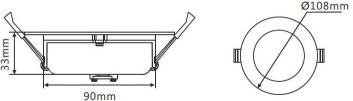

## **Technical Specification**

| Model        | DL1262-BK-WW        | DL1262-BK-NW    | DL1262-BK-CW |
|--------------|---------------------|-----------------|--------------|
| atts         |                     | 12W             |              |
| put Voltage  |                     | AC 240V 50/60Hz |              |
| D Chip       |                     | SMD LED         |              |
| lour Temp.   | 3000K               | 4000K           | 6000K        |
| nens Output  | 900lm               | 950lm           | 1000lm       |
|              |                     | Ra>80           |              |
| ım Angle     |                     | 120°            |              |
|              | D108 * H33mm        |                 |              |
| out          | D90mm               |                 |              |
| ade          | IP 44               |                 |              |
| ımable       | Yes (Triac Dimming) |                 |              |
| nming Range  | 3~100%              |                 |              |
| using Colour | Black               |                 |              |