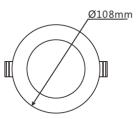

## **Technical Specification**

| Model            | DL1260-TC-WH        |  |
|------------------|---------------------|--|
| Watts            | 13W                 |  |
| Input Voltage    | AC 240V 50/60Hz     |  |
| LED Chip         | SMD LED             |  |
| Colour Temp.     | 3000K /4000K/6000K  |  |
| Lumens Output    | 950lm-1050lm        |  |
| CRI              | Ra>80               |  |
| Beam Angle       | 90°                 |  |
| Size             | ø108 * H58.5mm      |  |
| Cutout           | ø90mm               |  |
| IP Grade         | IP 44               |  |
| Dimmable         | Trialing Edge Dmmer |  |
| Suitable Dimmer  | Rotary Dimmer Only  |  |
| Housing Colour   | White               |  |
| Housing Material | Plastic             |  |
|                  |                     |  |