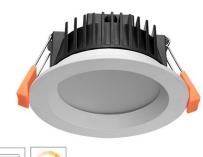

## 13W SMD DOWNLIGHT (DL1260-TC)

## **Product Features**

- Adopt anti-glare diffuser
- Made with LM-80 certified SMD LED chips
- Long life-span with low power consumption
- Incl. remote driver and flex cord and plug
- Tri-color (Color Temperature Set By Switch / On & Off)

## **Technical Specification**

| Model            | DL1260-TC-WH        |  |
|------------------|---------------------|--|
| Watts            | 13W                 |  |
| Input Voltage    | AC 240V 50/60Hz     |  |
| LED Chip         | SMD LED             |  |
| Colour Temp.     | 3000K /4000K/6000K  |  |
| Lumens Output    | 950lm-1050lm        |  |
| CRI              | Ra>80               |  |
| Beam Angle       | 90°                 |  |
| Size             | ø108 * H58.5mm      |  |
| Cutout           | ø90mm               |  |
| IP Grade         | IP 44               |  |
| Dimmable         | Trialing Edge Dmmer |  |
| Suitable Dimmer  | Rotary Dimmer Only  |  |
| Housing Colour   | White               |  |
| Housing Material | Plastic             |  |
|                  |                     |  |