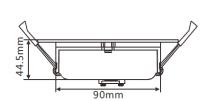

## **Technical Specification**

| Model            | DL1260-TC-WH        |  |
|------------------|---------------------|--|
| Watts            | 13W                 |  |
| Input Voltage    | AC 240V 50/60Hz     |  |
| LED Chip         | SMD LED             |  |
| Colour Temp.     | 3000K /4000K/6000K  |  |
| Lumens Output    | 950lm-1050lm        |  |
| CRI              | Ra>80               |  |
| Beam Angle       | 90°                 |  |
| Size             | ø108 * H58.5mm      |  |
| Cutout           | ø90mm               |  |
| IP Grade         | IP 44               |  |
| Dimmable         | Trialing Edge Dmmer |  |
| Suitable Dimmer  | Rotary Dimmer Only  |  |
| Housing Colour   | White               |  |
| Housing Material | Plastic             |  |
|                  |                     |  |