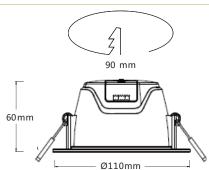

## **Technical Specification**

| Model          | DL1194                                                                            |
|----------------|-----------------------------------------------------------------------------------|
| Watts          | 10W                                                                               |
| Input Voltage  | AC 220-240V 50/60Hz                                                               |
| Colour Temp.   | 3000K/4000K/6000K                                                                 |
| Lumens Output  | 10%-brightness 90lm(1W)<br>50%-brightness 450lm(5W)<br>100%-brightness 950lm(10W) |
| CRI            | Ra>80                                                                             |
| Beam Angle     | 110°                                                                              |
| Size           | D110 * H60mm                                                                      |
| Cutout         | D90mm                                                                             |
| IP Grade       | IP 54                                                                             |
| Dimmable       | No need to install dimmer                                                         |
| Housing Colour | White                                                                             |
| Carton Size    | L60*W24.5*H25.7 30pcs/CTN                                                         |
|                |                                                                                   |