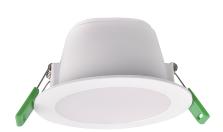

## **Product Features**

- Long life, average 40,000 Hours
- Memory function
- No dimming issue
- Easy installation
- Integrated design
- High efficiency LED chip and translucent diffuser
- Three year replacement warranty

## **Technical Specification**

| Model          | DL1194                                                                            |
|----------------|-----------------------------------------------------------------------------------|
| Watts          | 10W                                                                               |
| Input Voltage  | AC 220-240V 50/60Hz                                                               |
| Colour Temp.   | 3000K/4000K/6000K                                                                 |
| Lumens Output  | 10%-brightness 90lm(1W)<br>50%-brightness 450lm(5W)<br>100%-brightness 950lm(10W) |
| CRI            | Ra>80                                                                             |
| Beam Angle     | 110°                                                                              |
| Size           | D110 * H60mm                                                                      |
| Cutout         | D90mm                                                                             |
| IP Grade       | IP 54                                                                             |
| Dimmable       | No need to install dimmer                                                         |
| Housing Colour | White                                                                             |
| Carton Size    | L60*W24.5*H25.7 30pcs/CTN                                                         |
|                |                                                                                   |