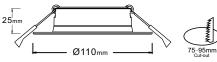

## Т

| Technical Specification |                    |                 |
|-------------------------|--------------------|-----------------|
| -<br>Model              | DL106-WHTC10S01    | DL106-BKTC10S01 |
| Watts                   | 10W                |                 |
| Input Voltage           | AC220-240V 50/60HZ |                 |
| Colour Temp             | 3000K/4000K/5700K  |                 |
| Lumens Output           | 1200lm             |                 |
| CRI                     | Ra>90              |                 |
| Size                    | Ø110x25 mm         |                 |
| Cut-out                 | Ø75-95 mm          |                 |
| IP Grade                | IP 54              |                 |
| Beam Angle (°)          | 100°               |                 |
| Light Source            | SMD                |                 |
| Dimmable                | Yes                |                 |
|                         |                    |                 |