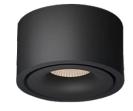

## LED SURFACE MOUNTED LIGHT

## **Product Features**

- UGR<19.
- 35mm deep anti-glare.
- · High brightness COB light source
- · Aluminium body heat dissipation
- For home, office, store, super market, cafes, exhibition, halls, museum hotel, restaurant etc.

## **Technical Specification**

| Model          | DD1542-WHTC10C02   | DD1542-BKTC10C02 |
|----------------|--------------------|------------------|
| Watts          | 10W                |                  |
| Input Voltage  | AC220-240V 50/60HZ |                  |
| Colour Temp    | 3000K/4000K/6000K  |                  |
| Lumens Output  | 700lm              |                  |
| CRI            | Ra>90              |                  |
| Size           | Ø100x65mm          |                  |
| Material       | Aluminum           |                  |
| IP Grade       | IP 20              |                  |
| Beam Angle (°) | 24°                |                  |
| Dimmable       | Yes                |                  |
| Light Source   | Bridgelux COB      |                  |
| Housing Colour | Black,White        |                  |