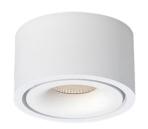

## LED SURFACE MOUNTED LIGHT

## **Product Features**

- UGR<19.
- 35mm deep anti-glare.
- · High brightness COB light source
- · Aluminium body heat dissipation
- For home, office, store, super market, cafes, exhibition, halls, museum hotel, restaurant etc.

## **Technical Specification**

| Model          | DD1542-WHTC10C02   | DD1542-BKTC10C02 |
|----------------|--------------------|------------------|
| Watts          | 10W                |                  |
| Input Voltage  | AC220-240V 50/60HZ |                  |
| Colour Temp    | 3000K/4000K/6000K  |                  |
| Lumens Output  | 700lm              |                  |
| CRI            | Ra>90              |                  |
| Size           | Ø100x65mm          |                  |
| Material       | Aluminum           |                  |
| IP Grade       | IP 20              |                  |
| Beam Angle (°) | 24°                |                  |
| Dimmable       | Yes                |                  |
| Light Source   | Bridgelux COB      |                  |
| Housing Colour | Black,White        |                  |