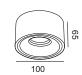

## **Technical Specification**

| Model          | DD1542-WHTC10C02   | DD1542-BKTC10C02 |
|----------------|--------------------|------------------|
| Watts          | 10W                |                  |
| Input Voltage  | AC220-240V 50/60HZ |                  |
| Colour Temp    | 3000K/4000K/6000K  |                  |
| Lumens Output  | 700lm              |                  |
| CRI            | Ra>90              |                  |
| Size           | Ø100x65mm          |                  |
| Material       | Aluminum           |                  |
| IP Grade       | IP 20              |                  |
| Beam Angle (°) | 24°                |                  |
| Dimmable       | Yes                |                  |
| Light Source   | Bridgelux COB      |                  |
| Housing Colour | Black,White        |                  |