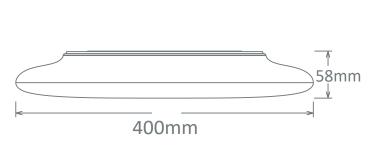

## Diagrams/Additional

| Trim Colour      | White          |
|------------------|----------------|
| Quantity         | 8 Pcs          |
| Net Weight       | 12 Kg          |
| Gross Weight     | 13 Kg          |
| Product box size | 406x406x68 mm  |
| Carton size      | 565x425x425 mm |