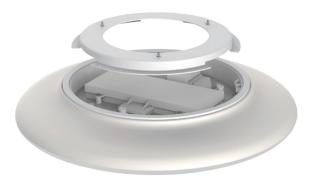

## Description

Color changeable LED ceiling light adopts high lumen,SMD LED, fire-rated PC light housing and diffuser with even light output. The color is changeable between 3000k, 4000k and 6000k by slide switch. Also dimmable with dimmers. Multi-functional design shares great popularity.