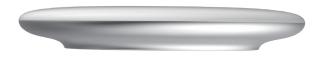

#### Description

Color changeable LED ceiling light adopts high lumen, SMD LED, fire-rated PC light housing and diffuser with even light output. The color is changeable between 3000k, 4000k and 6000k by slide switch. Also dimmable with dimmers. Multi-functional design shares great popularity.

### **Specification Features**

Input Voltage(V): 240V 50/60Hz

25W Power (W): IP rating (IP): 20

Warm White 3000K - 1600lm Lumens (Im):

> Neutral White 4000K - 1800lm Day White 6000K - 1650lm

LED type: LED

CCT: 3000K - 4000K - 6000K