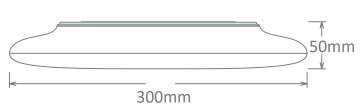

## Diagrams/Additional

| Trim Colour      | White          |
|------------------|----------------|
| Quantity         | 10 Pcs         |
| Net Weight       | 10.5 Kg        |
| Gross Weight     | 11.7 Kg        |
| Product box size | 310x310x55 mm  |
| Carton size      | 600x330x330 mm |