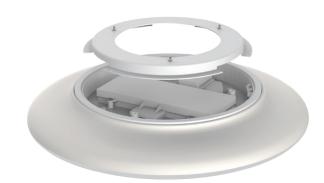

### Description

Color changeable LED ceiling light adopts high lumen, SMD LED, fire-rated PC light housing and diffuser with even light output. The color is changeable between 3000k, 4000k and 6000k by slide switch. Also dimmable with dimmers. Multi-functional design shares great popularity.