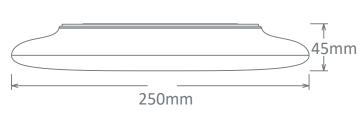

#### **Specification Features**

Input Voltage(V): 240V 50/60Hz

15W Power (W): IP rating (IP): 20

Warm White 3000K - 1300lm Lumens (Im):

> Neutral White 4000K - 1500lm Day White 6000K - 1350lm

LED type: LED