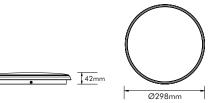

## Technical Specification

| Model          | AC9001-WHTCDP1825S1                    |
|----------------|----------------------------------------|
| Watts          | 18W/25W                                |
| Input Voltage  | AC200-240V                             |
| Power Factor   | 0.9                                    |
| Colour Temp.   | 3000K-4000K-5000K                      |
| CRI            | 80+                                    |
| Lumens Output  | 2150-2250Im (18W)<br>2800-2950Im (25W) |
| Size (L* D *H) | Ø298*H42mm                             |
| IP Grade       | IP54                                   |
| Housing Colour | Satin Chrome/White                     |
| Beam Angle     | 120°                                   |