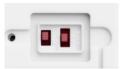

## **Product Features**

- Flicker free.
- Dual power.
- High quality SMD LEDs.
- IP54 waterproof.
- New design, super slim to 42mm height.
- Long lifespan more than 50,000hrs.

Use the pre-set switch to set power and color temperature before installation.