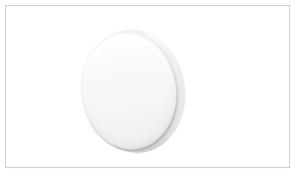

## LED CEILING LIGHT

## **Product Features**

- Flicker free.
- Dual power.
- High quality SMD LEDs.
- IP54 waterproof.
- New design, super slim to 42mm height.
- Long lifespan more than 50,000hrs.

Use the pre-set switch to set power and color temperature before installation.