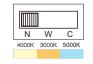

## **Product Features**

- LED module for fluorescent ceiling lights replacement.
- 3-CCT changeable.
- Compatible with leading and trailing edge phase cut dimmers.
- 3-year guarantee.

## **Technical Specification**

| Model          | 3A-AC1015-LED-30W |
|----------------|-------------------|
| Watts          | 30W               |
| Input Voltage  | AC200-240V        |
| Power Factor   | 0.9               |
| Colour Temp.   | 3000K-4000K-5000K |
| CRI            | 80+               |
| Lumens Output  | 2300-2785lm       |
| LED            | Bridgelux SMD LED |
| IP Grade       | IP20              |
| Housing Colour | White             |
| Beam Angle     | 160°              |