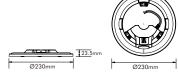

## **Technical Specification**

| Model          | 3A-AC1015-LED-30W |
|----------------|-------------------|
| Watts          | 30W               |
| Input Voltage  | AC200-240V        |
| Power Factor   | 0.9               |
| Colour Temp.   | 3000K-4000K-5000K |
| CRI            | 80+               |
| Lumens Output  | 2300-2785lm       |
| LED            | Bridgelux SMD LED |
| IP Grade       | IP20              |
| Housing Colour | White             |
| Beam Angle     | 160°              |