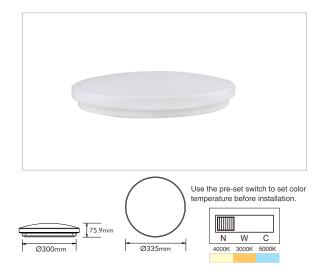

## **Technical Specification**

| Model          | 3A-AC1014-LED-18W |
|----------------|-------------------|
| Watts          | 18W               |
| Input Voltage  | AC200-240V        |
| Power Factor   | 0.9               |
| Colour Temp.   | 3000K-4000K-5000K |
| CRI            | 80+               |
| Lumens Output  | 1078-1308lm       |
| Size           | Ø335mm*H75.9mm    |
| LED            | Bridgelux SMD LED |
| IP Grade       | IP54              |
| Housing Colour | White             |
| Beam Angle     | 120°              |