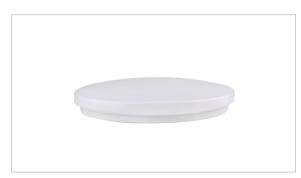

## **Technical Specification**

| Model          | 3A-AC1014-LED-15W |
|----------------|-------------------|
| Watts          | 15W               |
| Input Voltage  | AC200-240V        |
| Power Factor   | 0.85              |
| Colour Temp.   | 3000K-4000K-5000K |
| CRI            | 80+               |
| Lumens Output  | 676-769Im         |
| Size           | Ø258.7mm*H71.4mm  |
| LED            | Bridgelux SMD LED |
| IP Grade       | IP54              |
| Housing Colour | White             |
| Beam Angle     | 120°              |