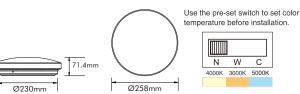

## **Product Features**

- 3-CCT changeable.
- Compatible with leading and trailing edge phase cut dimmers.
- 3-year guarantee.

## **Technical Specification**

| Model          | 3A-AC1014-LED-15W |
|----------------|-------------------|
| Watts          | 15W               |
| Input Voltage  | AC200-240V        |
| Power Factor   | 0.85              |
| Colour Temp.   | 3000K-4000K-5000K |
| CRI            | 80+               |
| Lumens Output  | 676-769Im         |
| Size           | Ø258.7mm*H71.4mm  |
| LED            | Bridgelux SMD LED |
| IP Grade       | IP54              |
| Housing Colour | White             |
| Beam Angle     | 120°              |