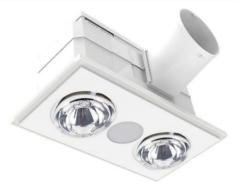

## 3 in 1 Bathroom heaters with Led downlight

3AH2E125D010

3AH4E125D10

## **Product Features:**

Stylish, low profile 3 in 1 bathroom heater with 10w built in downlight.

## **Technical Specification**

| Two lamps               | Four lamps                                                                                                       |
|-------------------------|------------------------------------------------------------------------------------------------------------------|
| 3AH2E125D10             | 3AH4E125D10                                                                                                      |
| 605W                    | 1155W                                                                                                            |
| 2x275W                  | 4x275W                                                                                                           |
| 10W 4000K LED downlight | 10W 4000K LED downlight                                                                                          |
| 45W                     | 45W                                                                                                              |
| 290m³/h                 | 290m³/h                                                                                                          |
| 42dB                    | 42dB                                                                                                             |
| 125mm                   | 125mm                                                                                                            |
| 375X202mm               | 320x320mm                                                                                                        |
| IPX4                    | IPX4                                                                                                             |
| Wall switch             | Wall switch                                                                                                      |
|                         | 3AH2E125D10<br>605W<br>2x275W<br>10W 4000K LED downlight<br>45W<br>290m³/h<br>42dB<br>125mm<br>375X202mm<br>IPX4 |