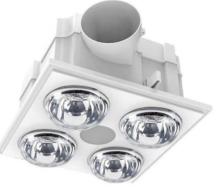

## 3 in 1 Bathroom heaters with Led downlight

3AH2E125D010

3AH4E125D10

## **Product Features:**

Stylish, low profile 3 in 1 bathroom heater with 10w built in downlight.

## **Technical Specification**

| Two lamps               | Four lamps                                                                                                       |
|-------------------------|------------------------------------------------------------------------------------------------------------------|
| 3AH2E125D10             | 3AH4E125D10                                                                                                      |
| 605W                    | 1155W                                                                                                            |
| 2x275W                  | 4x275W                                                                                                           |
| 10W 4000K LED downlight | 10W 4000K LED downlight                                                                                          |
| 45W                     | 45W                                                                                                              |
| 290m³/h                 | 290m³/h                                                                                                          |
| 42dB                    | 42dB                                                                                                             |
| 125mm                   | 125mm                                                                                                            |
| 375X202mm               | 320x320mm                                                                                                        |
| IPX4                    | IPX4                                                                                                             |
| Wall switch             | Wall switch                                                                                                      |
|                         | 3AH2E125D10<br>605W<br>2x275W<br>10W 4000K LED downlight<br>45W<br>290m³/h<br>42dB<br>125mm<br>375X202mm<br>IPX4 |