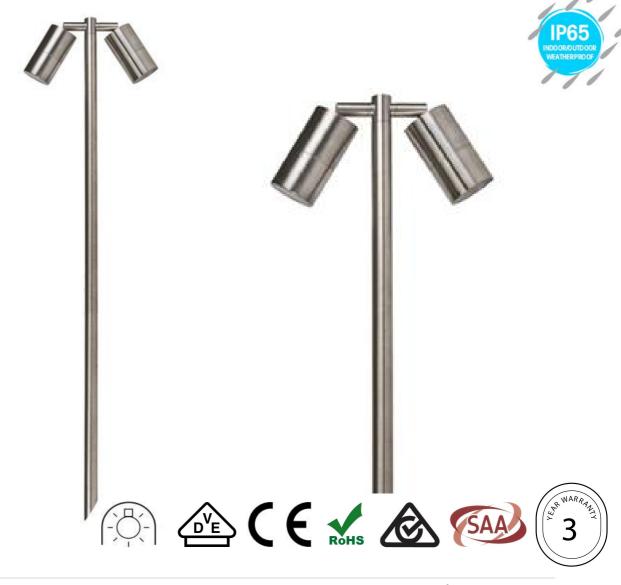

### **GENERAL**

Model NO.: 3A-3313

Main Material: 316 Stainless Steel Finish: Clear Anodized

IP Rating: 65

Dimensions (mm): 340X60X1000

Gross Wright (kg): 2

LAMP

Light Source: 12V MR16
Wattage: 2X20W MAX

Lamp Included: No Maximum Lamp Length (mm): 70