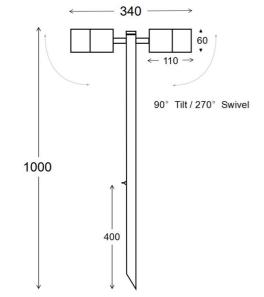

### **GENERAL**

Model NO.: 3A-3132

Main Material: Forging Aluminium
Finish: Powder Coated Black

IP Rating: 65

Dimensions (mm): 340X60X1000

Gross Wright (kg): 1.7

LAMP

Light Source: 12V MR16 Wattage: 2X20W MAX

Lamp Included: No Maximum Lamp Length (mm): 70