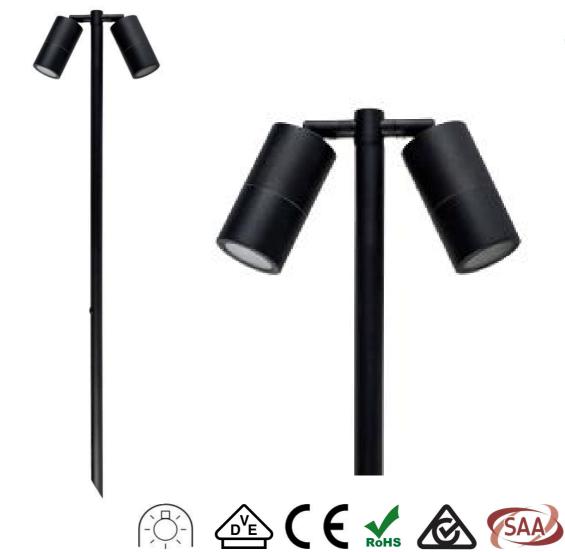

### **GENERAL**

Model NO.: 3A-3132

Main Material: Forging Aluminium
Finish: Powder Coated Black

IP Rating: 65

Dimensions (mm): 340X60X1000

Gross Wright (kg): 1.7

LAMP

Light Source: 12V MR16 Wattage: 2X20W MAX

Lamp Included: No Maximum Lamp Length (mm): 70