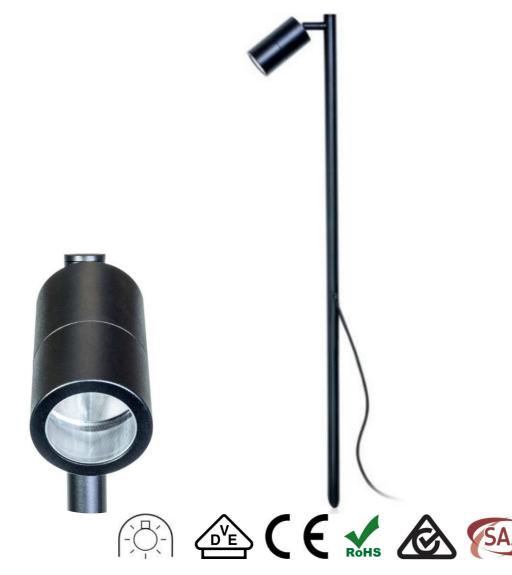

### **GENERAL**

Model NO.: 3A-3131L

Main Material: Forging Aluminium
Finish: Powder Coated Black

IP Rating: 65

Dimensions (mm): 180X60X1000

Gross Wright (kg): 1.2

LAMP

Light Source: 12V MR16 Wattage: 20W MAX

Lamp Included: No Maximum Lamp Length (mm): 70