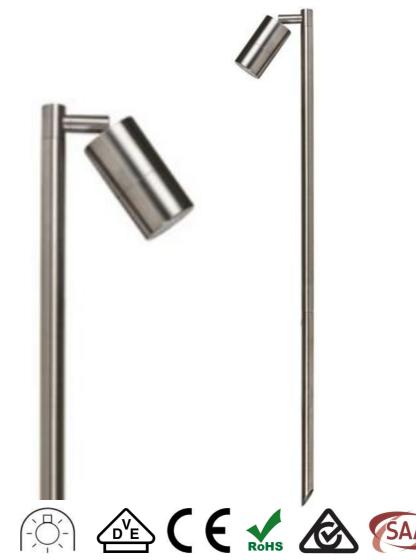

### **GENERAL**

Model NO.: 3A-3312L

Main Material: 316 Stainless Steel Finish: Clear Anodized

IP Rating: 65

Dimensions (mm): 180X60X1000

Gross Wright (kg): 1.4

LAMP

Light Source: 12V MR16 Wattage: 20W MAX

Lamp Included: No

Maximum Lamp Length (mm): 70