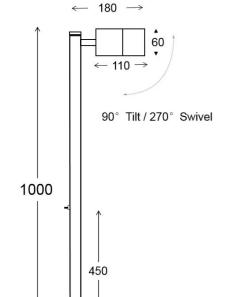

### **GENERAL**

Model NO.: 3A-3131L

Main Material: Forging Aluminium
Finish: Powder Coated Black

IP Rating: 65

Dimensions (mm): 180X60X1000

Gross Wright (kg): 1.2

LAMP

Light Source: 12V MR16 Wattage: 20W MAX

# $\begin{array}{c} \leftarrow 180 \rightarrow \\ \uparrow \\ \hline 90^{\circ} \text{ Tilt } / 270^{\circ} \text{ Swivel} \end{array}$