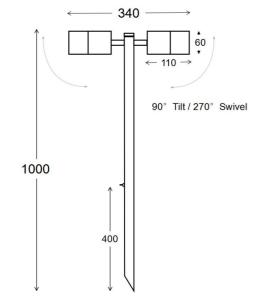

### **GENERAL**

Model NO.: 3A-3132

Main Material: Forging Aluminium
Finish: Powder Coated Black

IP Rating: 65

Dimensions (mm): 340X60X1000

Gross Wright (kg): 1.7

LAMP

Light Source: 12V MR16 Wattage: 2X20W MAX

Lamp Included: No Maximum Lamp Length (mm): 70