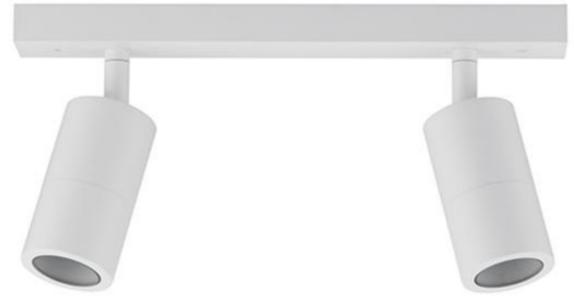

### **GENERAL**

Model NO.: 3A-2142-WH Forging Aluminium Main Material: Finish: **Powder Coated White** 

IP Rating: **IP54** Dimensions (mm):

Gross Wright (kg): 0.9

**Light Source:** 240V GU10 Wattage: 2X35W MAX

Lamp Included: No Maximum Lamp Length (mm): 70

90° Tilt / 270° Swivel on all heads

-Ø60 -