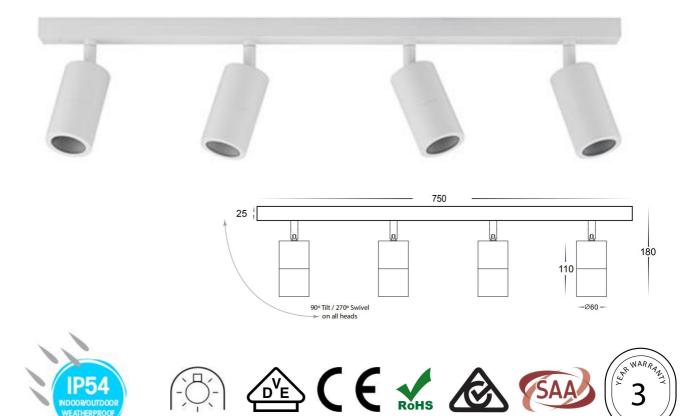

# Outdoor Bar Light

#### **GENERAL**

Model NO.: 3A-2144-WH

Main Material: Forging Aluminium
Finish: Powder Coated White

IP Rating: IP54

Dimensions (mm): 60X750X180

Gross Wright (kg): 1.3

LAMP

Light Source: 240V GU10 Wattage: 4X35W MAX

Lamp Included: No Maximum Lamp Length (mm): 70