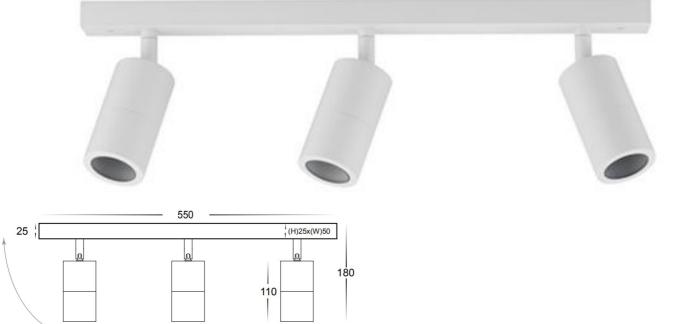

#### **GENERAL**

Model NO.: 3A-2143-WH

Main Material: Forging Aluminium Finish: **Powder Coated White** 

IP Rating: **IP54** 

Dimensions (mm): 60X550X180

Gross Wright (kg): 1.1

**Light Source:** 240V GU10 Wattage: **3X35W MAX** 

Lamp Included: No Maximum Lamp Length (mm): 70