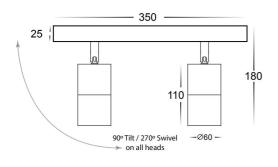

60X350X180

### **GENERAL**

Model NO.: 3A-2142-WH Forging Aluminium Main Material: Finish: **Powder Coated White** 

IP Rating: **IP54** Dimensions (mm):

Gross Wright (kg): 0.9

**Light Source:** 240V GU10 Wattage: 2X35W MAX

Lamp Included: No Maximum Lamp Length (mm): 70

90° Tilt / 270° Swivel on all heads

-Ø60 -