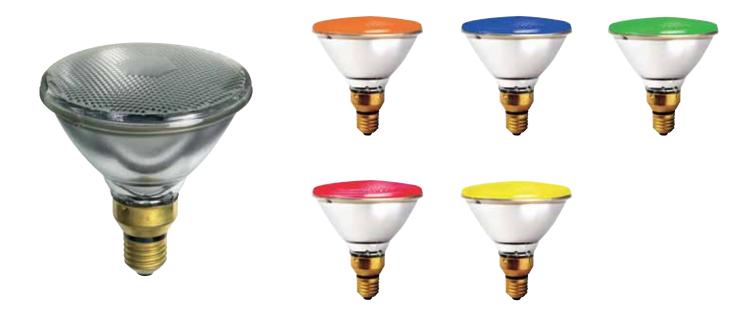

## Hard Glass PAR38 Lamps

Quality hard glass incandescent PAR38 reflector lamps which can be used both indoors and outdoor

## **Applications**

- For domestic and commercial accent lighting
- Suitable for shop, display and feature lighting in homes and commercial buildings
- Coloured lamps are suitable for special effect and feature lightingin discos, bars and shop windows
- Suitable for outdoor floodlighting and illumination of buildings, landscape features and entertainment areas