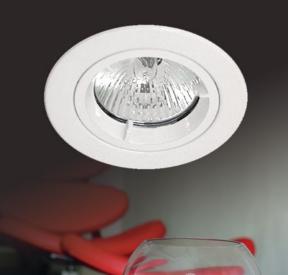

> Optional Extra:

D:82 Cut out: 70

Lv Guard

i.

**301** DOWNLIGHTS

35w 12v MR16 **Colours:** White, Nickel, Chrome

MR16

D:80 Cut out: 70