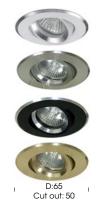

## CORRERA 16 DOWNLIGHTS

Ideal for use in a kitchen, lounge, dining room or hallway. Suitable for indoor use only. To be recessed into the ceiling.

MR16 Downlight 35w 12v MR16 (Frame only)

MR16

Colours: Aluminium, black matt, gold matt & white.

> Optional Extra:

D:82 Cut out: 70

Lv Guard

i.

**301** DOWNLIGHTS

35w 12v MR16 **Colours:** White, Nickel, Chrome

MR16

D:80 Cut out: 70