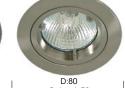

> Optional Extra:

D:82 Cut out: 70

Lv Guard

i.

**301** DOWNLIGHTS

35w 12v MR16 **Colours:** White, Nickel, Chrome

MR16

D:80 Cut out: 70