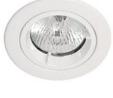

> Optional Extra:

D:82 Cut out: 70

Lv Guard

i.

**301** DOWNLIGHTS

35w 12v MR16 **Colours:** White, Nickel, Chrome

MR16

D:80 Cut out: 70