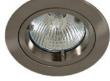

## CORRERA 11 DOWNLIGHTS

Ideal for use in a kitchen, lounge, dining room or hallway. Suitable for indoor use only. To be recessed into the ceiling.

MR11 Downlight 35w 12v MR11 max (Frame only)

Colours: Aluminium, black matt, gold matt & white.

> Optional Extra:

Lit 60va Mr11 transformer