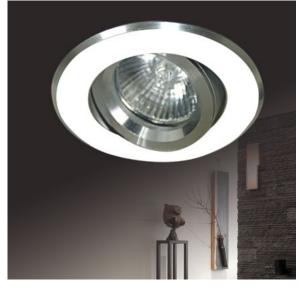

> Optional Extra:

D:82 Cut out: 70

Lv Guard

i.

**301** DOWNLIGHTS

35w 12v MR16 **Colours:** White, Nickel, Chrome

MR16

D:80 Cut out: 70

Includes:

MR16 kit

Lit 60va transformer Lv Guard

280