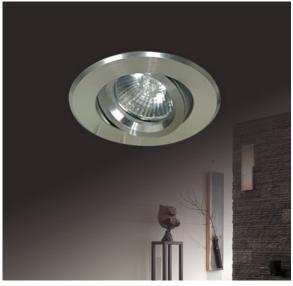

## CORRERA 11 DOWNLIGHTS

Ideal for use in a kitchen, lounge, dining room or hallway. Suitable for indoor use only. To be recessed into the ceiling.

MR11 Downlight 35w 12v MR11 max (Frame only)

Colours: Aluminium, black matt, gold matt & white.