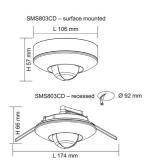

to dusk adjustable, mounting height Max. 5m
- Manual override mode:

When the lamp(s) is switched on, turn the lamp(s) off/on twice within 3 seconds, the sensor will go to an 8 hour override mode, during which the lamp(s) will stay on. The sensor will then return to normal detection mode

During override mode, turn the lamp(s) on/off twice within 3 seconds or turn off the lamp(s) for over 10 seconds, the sensor will return to normal detection mode



In Built Sensor - **YES** Sensor Type - **PIR** 

# **Technical Specification**

| Model No. | Description                     | Input (V) | Power (W) |
|-----------|---------------------------------|-----------|-----------|
| SMS803CD  | PIR SEN. 600W 360 DEG. WH G1-G2 | 240       | 300       |













## **Dimensions**

#### SMS803CD



# **Product Images**