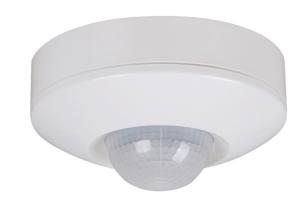

#### **SENSOR SMS803CD**

Infrared sensors - surface / recessed occupancy

#### SMS803CD

# **Product Images**