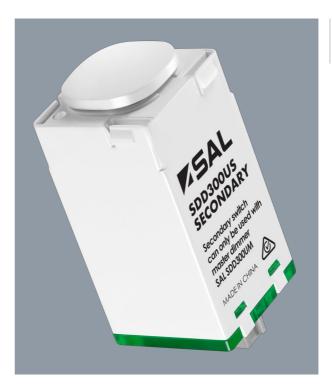

#### **SECONDARY DIGITAL DIMMER SDD300US**

SECONDARY- universal digital dimmer

## **Design Specifications**

- Push button control trailing or leading edge digital dimming
- Multiple-location dimming by connecting SDD300UM with any number of secondary dimmers SDD300US can be achieved. NOTE: the total length of the remote wire (>0.5mm²) used to interconnect all of the SDD300US should not exceed 50 metres.
- Fit most popular switch plates
- Overheating and over current protection, full short circuit protection
- Programmable minimum brightness level
- Compliant to AS/NZS60669.2.1, Dimensions (LWH mm) 44 x 23 x 23.