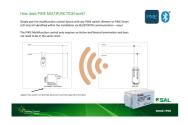

### **Design Specifications**

- Digital push button control to enable multifunction switching or dimming control, simply with an active and neutral termination. All devices must be paired once installed, for functionality.
- Three (3) complimentary key caps provided to suit most switch plates
- Easy to install, dim and switch with ease, two wire termination mech.
- Switch and dimming control is achieved only in conjunction with PIXIE smart switch (SWL350BT) or PIXIE smart dimmer (SDD350BT) or PIXIE Smart LED strip kits