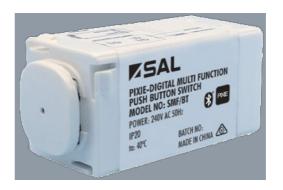

#### PIXIE MULTIFUNCTION CONTROL SMFBT

Digital multifunction switch or dimming control

# **Technical Specification**

| Model No. | Description                 | Input (V) |
|-----------|-----------------------------|-----------|
| SMF/BT    | PIXIE MULTIFUNCTION CONTROL | 240       |