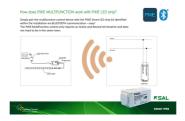

### **Design Specifications**

- Digital push button control to enable multifunction switching or dimming control, simply with an active and neutral termination. All devices must be paired once installed, for functionality.
- Three (3) complimentary key caps provided to suit most switch plates
- Easy to install, dim and switch with ease, two wire termination mech.
- Switch and dimming control is achieved only in conjunction with PIXIE smart switch (SWL350BT) or PIXIE smart dimmer (SDD350BT) or PIXIE Smart LED strip kits