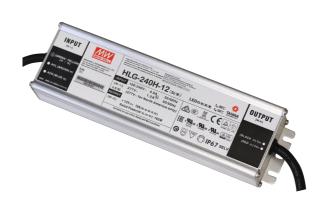

#### **S-HLG** - 240H

Australian compliant, constant voltage IP67 power supply, universal AC input

### **Design Specifications**

- Choice of 12V DC / 192 watts capacity or 24V DC / 240 watts capacity models
- Dimensions: (LWH) 244 x 68 x 39mm
- Built-in active PFC function
- System design protection for short circuit, over current, over voltage and over temperature conditions.
- Class II electrical classification, non-dimmable

#### **Technical Specification**

| Model No.      | Description                   | Input (V) | Power (W) |
|----------------|-------------------------------|-----------|-----------|
| S-HLG-240H-12V | LED DRIVER 12V 192W C-VOLTAGE | 240       | 192       |
| S-HLG-240H-24V | LED DRIVER 24V 240W C-VOLTAGE | 240       | 240       |