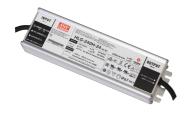

#### **S-HLG** - 240H

Australian compliant, constant voltage IP67 power supply, universal AC input

### **Design Specifications**

- Choice of 12V DC / 192 watts capacity or 24V DC / 240 watts capacity models
- Dimensions: (LWH) 244 x 68 x 39mm
- Built-in active PFC function
- System design protection for short circuit, over current, over voltage and over temperature conditions.
- Class II electrical classification, non-dimmable

#### **Technical Specification**

| Model No.      | Description                   | Input (V) | Power (W) |
|----------------|-------------------------------|-----------|-----------|
| S-HLG-240H-12V | LED DRIVER 12V 192W C-VOLTAGE | 240       | 192       |
| S-HLG-240H-24V | LED DRIVER 24V 240W C-VOLTAGE | 240       | 240       |