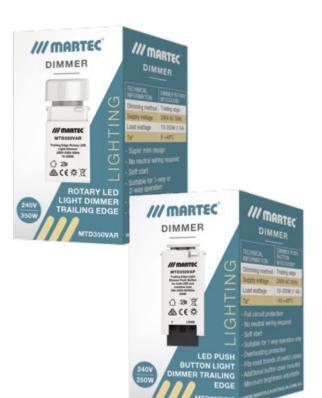

# TRAILING EDGE DIMMERS **ROTARY & PUSH BUTTON** MTD350VAR/MTD350VAP

# /// MARTEC MTD350VAR

Trailing Edge Rotary LED Light Dimmer 220V-240V-50Hz

### **Rotary**

#### Model MTD350VAR

- Fit most branded switch plates
- No neutral required
- Soft start
- Suitable for 1-way or 2-way operation
- Overheating protection
- Over current protection
- Full short circuit protection
- Minimum brightness adjustable

## **Push Button**

#### Model MTD350VAP

- Fit most branded switch plates
- No neutral required, Soft start
- Suitable for 1-way operation only
- Additional button cover included
- Overheating protection
- Over current protection
- Full short circuit protection
- Minimum brightness adjustable