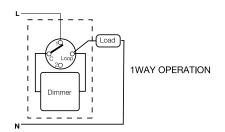

#### WIRING DIAGRAMS

#### Model MTD350VAR

- Fit most branded switch plates
- No neutral required
- Soft start
- Suitable for 1-way or 2-way operation
- Overheating protection
- Over current protection
- Full short circuit protection
- Minimum brightness adjustable

#### Model MTD350VAP

- Fit most branded switch plates
- No neutral required, Soft start
- Suitable for 1-way operation only
- Additional button cover included
- Overheating protection
- Over current protection
- Full short circuit protection
- Minimum brightness adjustable