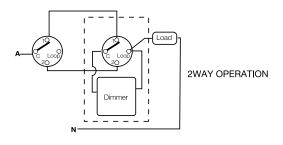

#### WIRING DIAGRAMS

#### Model MTD350VAR

- Fit most branded switch plates
- No neutral required
- Soft start
- Suitable for 1-way or 2-way operation
- Overheating protection
- Over current protection
- Full short circuit protection
- Minimum brightness adjustable