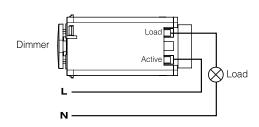

#### WIRING DIAGRAMS

# **Rotary**

- · Martec dimmers are a compact, modular dimming mechanism rated at 350W, and designed for universal load compatibility.
- The unit utilises powerful and sophisticated dimming technology to provide full control of almost any type of load. Used to control loads such as LED, incandescent lamps, 240V halogen lamps, dichroic lamps and low voltage lighting that uses iron-core or electronic transformers.
- The Push Button model incorporates on/off switching and dimming control into one mechanism.
- The dimming performance is optimised to ensure smooth, linear dimming across the control range.
- The Rotary Dial model is a separately switched unit that utilises sophisticated dimming technology to provide full control of a wide range of load types.