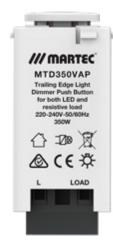

## **Push Button**

#### Model MTD350VAP

- Fit most branded switch plates
- No neutral required, Soft start
- Suitable for 1-way operation only
- Additional button cover included
- Overheating protection
- Over current protection
- Full short circuit protection
- Minimum brightness adjustable