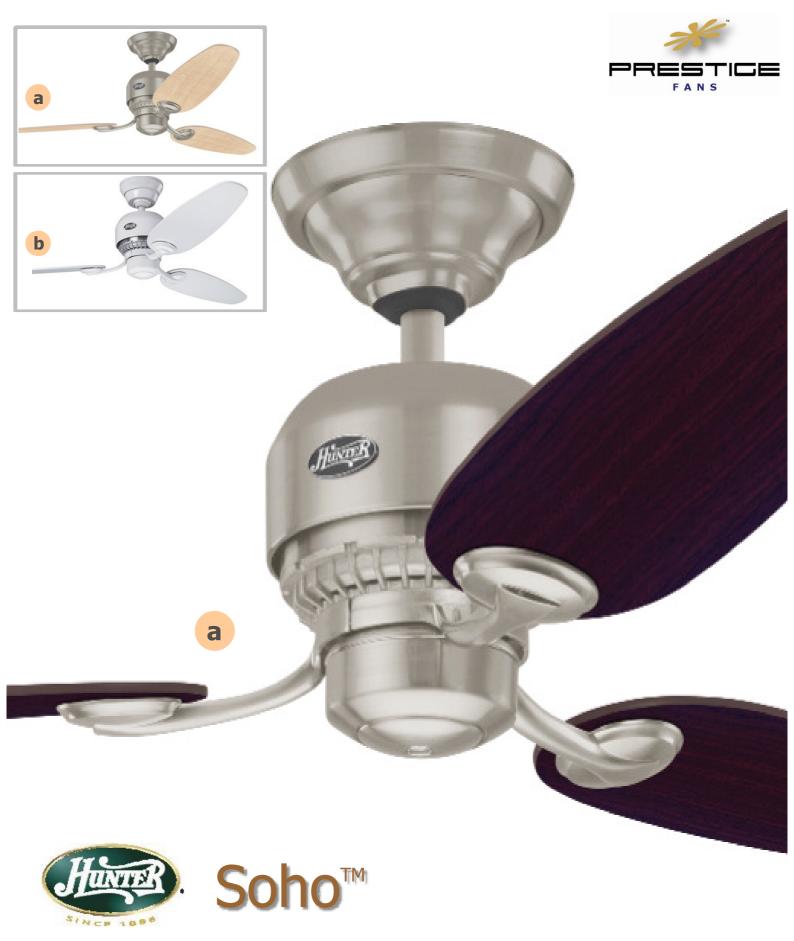

The Soho captures a natural feel with modern style. Designed using the contemporary Industrie body, we softened the motor design, and added timber look blades, to create a soothing fan for today's homes.

- a) 24275 Brushed Nickel with three Walnut/ Cherry blades
- b) 24277 White with three White/ Light Oak blades

цант

| SIZE:                             | 132cm (52") Dia. from blade tip to blade tip                                                                                                                          |                        |            |
|-----------------------------------|-----------------------------------------------------------------------------------------------------------------------------------------------------------------------|------------------------|------------|
|                                   | 132cm (32 / Dia. mombiade ap to biade ap                                                                                                                              |                        |            |
|                                   | 3 Reversible Plywood Blades                                                                                                                                           |                        |            |
| MOTOR:                            | Features Hunters patented AirMax Motor with internal impellers                                                                                                        |                        |            |
| Quiet for Life                    | 100 Watts                                                                                                                                                             | 215RPM<br>(full speed) | 0.42 Amps  |
| AIR MOVEMENT:                     | 15,500 M3/Hr (full speed) 155M3/Watt                                                                                                                                  |                        |            |
|                                   |                                                                                                                                                                       |                        |            |
| CANOPY:                           | Fitted with Hunter's patented WobbleFree canopy. Unique trilobe ball joint dissipates wobble, and ensures your fan is wobble free.                                    |                        |            |
| MOUNTING:  FLUSH STANDARD  ANGLED | Three mounting options; (Indoor use only) - Flush mounting on flat ceilings - Standard mounting on flat ceilings - Angled mounting on raked ceilings up to 34-Degrees |                        |            |
| CONTROLLER:                       | Rotary fan controller included - Suitable with Hunter Remote Controls                                                                                                 |                        |            |
| LIGHT KIT:                        | Hunter Light Kit Adaptable                                                                                                                                            |                        |            |
| FEATURES:                         | Reversing switch for both summer and winter operation                                                                                                                 |                        |            |
| ENERGY SAVER:                     | Energy Star Rated.<br>Hunter energy efficient ceiling fan                                                                                                             |                        |            |
| DIMENSIONS                        | A = 37.60cm                                                                                                                                                           | B = 34.50cm            | C = 8.26cm |
|                                   | D = 19.10cm                                                                                                                                                           | E = 15.75cm            | F = N/A    |