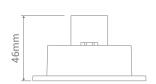

Lifespan (hrs): 50,000hrs

Cutout without recessed box: (Ø)70mm

Cutout with recessed box: (L)73.5mmx(W)73.5mm

Order Code: 19987

Product Code: YOU-SQR-WHT-WW

Order Code: 19988

Product Code: YOU-SQR-WHT-W