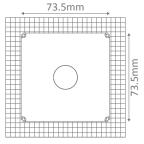

#### Diagrams / Additional

Cutout with recessed box

Lifespan (hrs): 50,000hrs

Cutout without recessed box: (Ø)70mm

Cutout with recessed box: (L)73.5mmx(W)73.5mm

Order Code: 19987

Product Code: YOU-SQR-WHT-WW

Order Code: 19988

Product Code: YOU-SQR-WHT-W