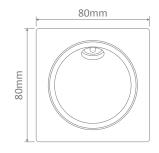

Lifespan (hrs): 50,000hrs

Cutout without recessed box: (Ø)70mm

Cutout with recessed box: (L)73.5mmx(W)73.5mm

Order Code: 19987

Product Code: YOU-SQR-WHT-WW

Order Code: 19988

Product Code: YOU-SQR-WHT-W