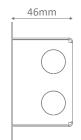

Lifespan (hrs): 50,000hrs

Cutout without recessed box: (Ø)70mm

Cutout with recessed box: (L)73.5mmx(W)73.5mm

Order Code: 19987

Product Code: YOU-SQR-WHT-WW

Order Code: 19988

Product Code: YOU-SQR-WHT-W