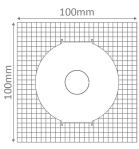

Lifespan (hrs): 50,000hrs

Cutout without recessed box: (Ø)70mm

Cutout with recessed box: (L)73.5mmx(W)73.5mm

Order Code: 19987

Product Code: YOU-SQR-WHT-WW

Order Code: 19988

Product Code: YOU-SQR-WHT-W

#### Diagrams / Additional

Cutout with recessed box