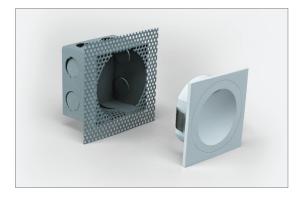

#### Description

The YOU-SQUARE is a mini square recessed LED light that can be applicable for both interior and exterior situations. The YOU-SQUARE has been rated at IP54 and as such is resistant to all weather conditions.

YOU-SQUARE is constructed from die-cast aluminium and includes a tempered glass lens. Behind this lens sits an energy saving 3W Cree LED chip, capable of providing a nice even flow of light on low-level surfaces and pathways.