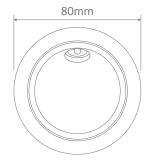

Lifespan (hrs): 50,000hrs

Cutout without recessed box: (Ø)70mm

Cutout with recessed box: (L)73.5mmx(W)73.5mm

Order Code: 19985

Product Code: YOU-RND-WHT-WW

Order Code: 19986

Product Code: YOU-RND-WHT-W