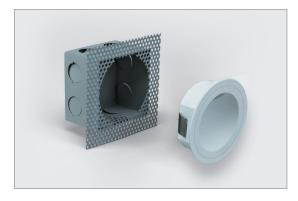

Lifespan (hrs): 50,000hrs

Cutout without recessed box: (Ø)70mm

Cutout with recessed box: (L)73.5mmx(W)73.5mm

Order Code: 19985

Product Code: YOU-RND-WHT-WW

Order Code: 19986

Product Code: YOU-RND-WHT-W

#### Diagrams / Additional

Cutout with recessed box