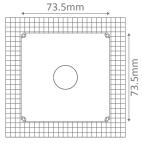

Lifespan (hrs): 50,000hrs

Cutout without recessed box: (Ø)70mm

Cutout with recessed box: (L)73.5mmx(W)73.5mm

Order Code: 19985

Product Code: YOU-RND-WHT-WW

Order Code: 19986

Product Code: YOU-RND-WHT-W

#### Diagrams / Additional

Cutout with recessed box