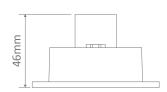

Lifespan (hrs): 50,000hrs

Cutout without recessed box: (Ø)70mm

Cutout with recessed box: (L)73.5mmx(W)73.5mm

Order Code: 19985

Product Code: YOU-RND-WHT-WW

Order Code: 19986

Product Code: YOU-RND-WHT-W