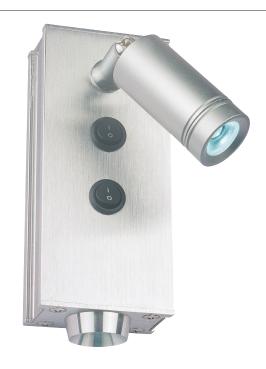

## Description

The TENNISON-1 interior wall light make a great alternative to the traditional bed head/wall light. With it's adjustable spot head and a separate down night light with separated switching, the TENNISON-1 makes a perfect solution.

## **Specification Features**

Input Voltage: 240V AC Power (W): 2x3W IP rating (IP): 20

Lumens (lm): Warm White 2700K - 142lm

White 6400K - 165lm

LED type: Cree

CCT: 2700K - 6400K

CRI: ≥80
Beam angle (°): 2x30°
Dimmable: No
Lifespan (hrs): 50,000hrs