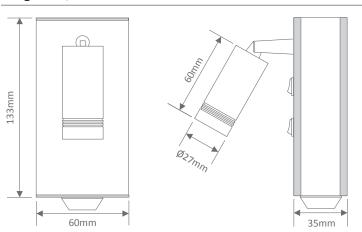

## TENNISON-1











Date: 7/2015 - Approved by MC

## Description

The TENNISON-1 interior wall light make a great alternative to the traditional bed head/wall light. With it's adjustable spot head and a separate down night light with separated switching, the TENNISON-1 makes a perfect solution.

## **Specification Features**

Input Voltage: 240V AC Power (W): 2x3W IP rating (IP): 20

Lumens (lm): Warm White 2700K - 142lm

White 6400K - 165lm

LED type: Cree

CCT: 2700K - 6400K

CRI: ≥80
Beam angle (°): 2x30°
Dimmable: No
Lifespan (hrs): 50,000hrs



Product code: TENNISON-1-W
Order code: 19350
Colour: White 6400K

Product code: TENNISON-1-WW

Order code: 19351

Colour: Warm White 2700K

## Diagrams / Additional