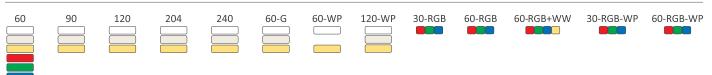

} \\ \square \\ \square \\ \downarrow \end{pmatrix}$

#### Description

Introducing the OMEGA-35-SM surface mounted profile system. The OMEGA-35-SM was specifically designed for the Domus range of LED strip lighting. This aluminium mounting profile system incorporates an extruded profile complete with a flat opal colour PMMA diffuser. The key features of the OMEGA-35-SM is the ability to not on conceal the LED strip lighting but also keep the strip lighting linear. Also, the OMEGA-35-SM keeps LEDs free from foreign objects and vapours which may damage the LEDs. Another key point is in the mounting of this profile. Specifically designed as a surface mounted profile or wired suspended pendant to create linear visual impact in area interior application.



#### Compatible LED Strip Lighting



### Diagrams / Additional

LED Output Variance:



Domus Lighting 29-31 Richland Street. Kingsgrove NSW 2208 | Phone: (02) 9554 9600 | Fax: (02) 9554 9433 | email: sales@domuslighting.com Specification subject to change without prior notice.