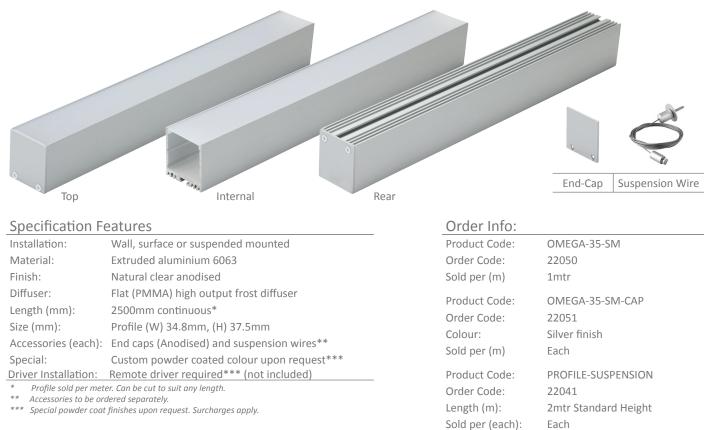

## OMEGA-35-SM LED Mounting Profile

#### Description

Introducing the OMEGA-35-SM surface mounted profile system. The OMEGA-35-SM was specifically designed for the Domus range of LED strip lighting. This aluminium mounting profile system incorporates an extruded profile complete with a flat opal colour PMMA diffuser. The key features of the OMEGA-35-SM is the ability to not on conceal the LED strip lighting but also keep the strip lighting linear. Also, the OMEGA-35-SM keeps LEDs free from foreign objects and vapours which may damage the LEDs. Another key point is in the mounting of this profile. Specifically designed as a surface mounted profile or wired suspended pendant to create linear visual impact in area interior application.