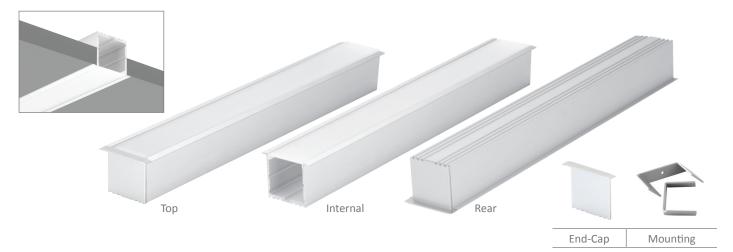

#### Description

Introducing the OMEGA-35 recessed mounting profile system. The OMEGA-35 is specifically designed for the Domus range of LED strip lighting. This aluminium mounting profile system incorporated extruded profile complete with a flat opal colour PMMA diffuser. The key features of the OMEGA-35 is the ability to not only conceal the LED strip lighting but also keep the strip lighting linear. Also, the OMEGA-35 keeps LEDs free from foreign objects and vapours which may damage the LEDs. Another key point is in the mounting of this profile. Specifically designed as a recessed ceiling mounted profile the OMEGA-35 will create a visual impact with its seamless and clean lines.

#### **Specification Features**

Installation: Recessed ceiling or wall Material: Extruded aluminium 6063 Finish: Natural clear anodised Diffuser: Flat (PMMA) high output frost

Length (mm): 2500mm continuous\*

Size (mm): Profile (W) 43.8mm, (H) 34.8mm

Accessories (each): End caps (silver) and mounting saddles\*\*

Special: Custom powder coated colour upon request\*\*\*

- Profile sold per meter. Can be cut to suit any length.
- \*\* Accessories to be ordered separately.
- \*\*\* Special powder coat finishes upon request. Surcharges apply.

#### Order Info:

Product Code: OMEGA-35-REC

Order Code: 22034 Sold per (m) 1mtr

Product Code: OMEGA-35-REC-CAP

Order Code: 22035 Colour: Silver finish Sold per (m) Each

Product Code: OMEGA-35-REC-MOUNT

22036 Order Code: Length (m): Anodised Sold per (each): Each