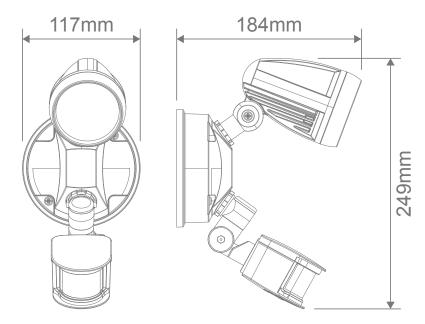

#### Description

Integrating LED technology with the traditional spotlight, the MURO-PRO-15S LED Spot Light provides an efficient and cost-effective solution for outdoor lighting. Constructed from die-cast aluminium, with a glass cover, and rated at IP44, the MURO-PRO-15S is capable of braving the elements while providing you with a consistent wash of LED light over your favourite outdoor areas. The MURO-PRO-15S also features a SENSOR, enabling detection and automatic power-up of this super bright LED spot light.

#### Diagrams / Additional

Order Code: 25056

Product Code: MURO-PRO-15S-B Colour: Black Body - TRIO

Order Code: 25057

Product Code: MURO-PRO-15S-S

Colour: Dark Grey Body - TRIO

Order Code: 25058

Product Code: MURO-PRO-15S-W Colour: White Body - TRIO