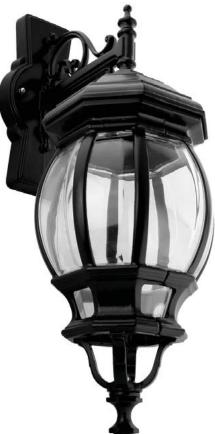

## Domus HOMELIGHT

GT-692

1 x 20W B22 CFL 1 x 20W B22 CFL

1 x 20W B22 CFL

## Large Wall Bracket GT692

| Order Code: | 15992<br>15993<br>15994<br>15995<br>15996 | Beige<br>Blac k<br>Burgundy<br>Green<br>Primrose |
|-------------|-------------------------------------------|--------------------------------------------------|
|             | 15997                                     | White                                            |

## **GT-692**

Description: Vienna head complete with arm and wall bracket. IP Rating: IP23 Dimensions: Height 600mm Projection 300mm

Requires:

Lamp.