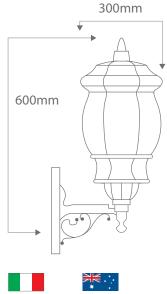

## Large Wall Bracket GT691

| Order Code:   | 15986<br>15987<br>15988<br>15989<br>15990<br>15991 | Beige<br>Blac k<br>Burgundy<br>Green<br>Primrose<br>White | 1 x 20W B22 CFL<br>1 x 20W B22 CFL |
|---------------|----------------------------------------------------|-----------------------------------------------------------|----------------------------------------------------------------------------------------------------------------|
| Product Code: | GT-691                                             |                                                           |                                                                                                                |
| Description:  | Vienna head complete with arm and wall bracket.    |                                                           |                                                                                                                |
| IP Rating:    | IP23                                               |                                                           |                                                                                                                |
| Dimensions:   | Height 600mm<br>Projection 300mm                   |                                                           |                                                                                                                |
| Requires:     | Lamp.                                              |                                                           |                                                                                                                |

Made in Italy Assembled in Australia