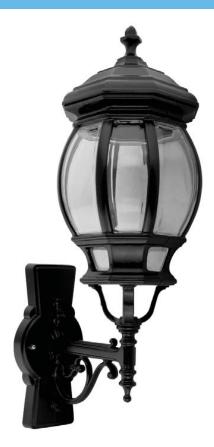

## Large Wall Bracket GT691

| Order Code:   | 15986<br>15987<br>15988<br>15989<br>15990<br>15991 | Beige<br>Blac k<br>Burgundy<br>Green<br>Primrose<br>White | 1 x 20W B22 CFL<br>1 x 20W B22 CFL |
|---------------|----------------------------------------------------|-----------------------------------------------------------|----------------------------------------------------------------------------------------------------------------|
| Product Code: | GT-691                                             |                                                           |                                                                                                                |
| Description:  | Vienna head complete with arm and wall bracket.    |                                                           |                                                                                                                |
| IP Rating:    | IP23                                               |                                                           |                                                                                                                |
| Dimensions:   | Height 600mm<br>Projection 300mm                   |                                                           |                                                                                                                |
| Requires:     | Lamp.                                              |                                                           |                                                                                                                |