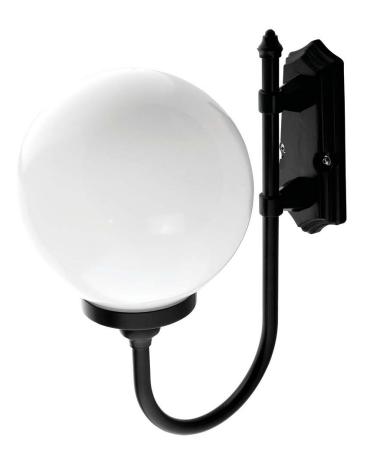

## Wall Bracket 30cm Sphere

| Order Code:   | 15668<br>15669<br>15670<br>15671<br>15672<br>15673                | Beige<br>Blac k<br>Burgundy<br>Green<br>Primrose<br>White | 1 x 20W E27 CFL<br>1 x 20W E27 CFL | 245mm 51<br>169mm<br>Dimensions: |
|---------------|-------------------------------------------------------------------|-----------------------------------------------------------|-----------------------------------------------------------------------------------------------------------------------------------|----------------------------------|
| Product Code: | GT-602                                                            |                                                           |                                                                                                                                   | Dimensions.                      |
| Description:  | Single 30cm opal sphere on curved arm. Can be mounted up or down. |                                                           |                                                                                                                                   | Requires:                        |
| IP Rating:    | IP43                                                              |                                                           |                                                                                                                                   | Made in Italy As                 |