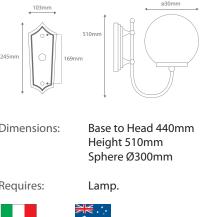

## Wall Bracket 30cm Sphere

| Order Code:   | 15668<br>15669<br>15670<br>15671<br>15672<br>15673                | Beige<br>Blac k<br>Burgundy<br>Green<br>Primrose<br>White | 1 x 20W E27 CFL<br>1 x 20W E27 CFL | 245mm 51<br>169mm<br>Dimensions: |
|---------------|-------------------------------------------------------------------|-----------------------------------------------------------|-----------------------------------------------------------------------------------------------------------------------------------|----------------------------------|
| Product Code: | GT-602                                                            |                                                           |                                                                                                                                   | Dimensions.                      |
| Description:  | Single 30cm opal sphere on curved arm. Can be mounted up or down. |                                                           |                                                                                                                                   | Requires:                        |
| IP Rating:    | IP43                                                              |                                                           |                                                                                                                                   | Made in Italy As                 |