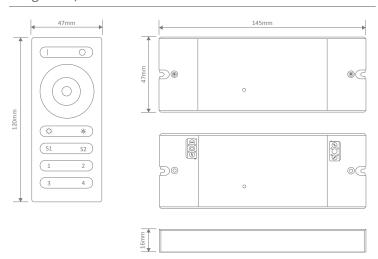

Housing size (mm) (L) 145mm x (W) 47mm x (H) 16mm RF remote size (mm): (L) 120 x (W) 47mm x (H) 18mm

Input voltage (VDC): 12-24VDC
Output voltage (VDC): 12-24VDC
Output current (A): 1 x 8A

Output wattage (W): 12VDC- 96W per channel (x1).

#### Diagrams / Additional