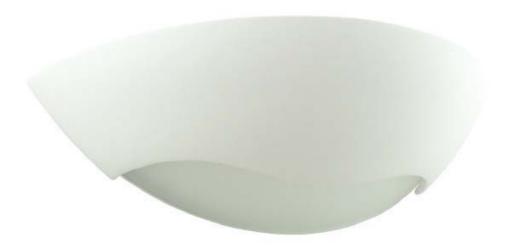

## BF8258

| Order Code:   | 11116<br>11117                                                                                                  | Raw<br>Raw | 1 x 20W E27 CFL<br>1 x 18WTCD | Dimensions:  | Width 360mm<br>Height 100mm<br>Projection 150mm |          | Made in Italy |
|---------------|-----------------------------------------------------------------------------------------------------------------|------------|-------------------------------|--------------|-------------------------------------------------|----------|---------------|
| Product Code: | BF-8258                                                                                                         |            |                               | Requires:    | Lamp.                                           |          |               |
| Description:  | Raw ceramic wall light complete with frosted glass.<br>Ceramic areas can be painted with any water based paint. |            |                               | Spare Glass: | 11142                                           | BFG-8258 |               |