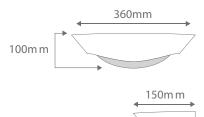

## BF8258

| Order Code:   | 11116<br>11117                                                                                                  | Raw<br>Raw | 1 x 20W E27 CFL<br>1 x 18WTCD | Dimensions:  | Width 360mm<br>Height 100mm<br>Projection 150mm |          | Made in Italy |
|---------------|-----------------------------------------------------------------------------------------------------------------|------------|-------------------------------|--------------|-------------------------------------------------|----------|---------------|
| Product Code: | BF-8258                                                                                                         |            |                               | Requires:    | Lamp.                                           |          |               |
| Description:  | Raw ceramic wall light complete with frosted glass.<br>Ceramic areas can be painted with any water based paint. |            |                               | Spare Glass: | 11142                                           | BFG-8258 |               |