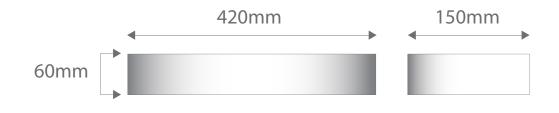

## BF8042

| Order Code:   | <b>11102</b> Raw1 x 20W E27 CFL <b>11103</b> Raw1 x 18W TCD                                                     | Dimensions:  | Width 420mm<br>Height 60mm<br>Projection 150mm |
|---------------|-----------------------------------------------------------------------------------------------------------------|--------------|------------------------------------------------|
| Product Code: | BF-8042                                                                                                         |              |                                                |
|               |                                                                                                                 | Requires:    | Lamp.                                          |
| Description:  | Raw ceramic wall light complete with frosted glass.<br>Ceramic areas can be painted with any water based paint. | Spare Glass: | 11136 BFG-8042                                 |