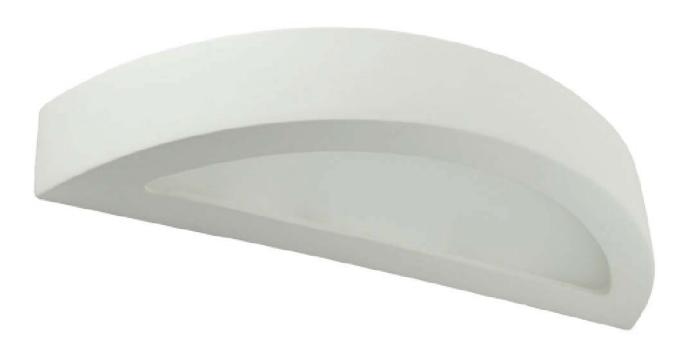

## BF8042

| Order Code:   | <b>11102</b> Raw1 x 20W E27 CFL <b>11103</b> Raw1 x 18W TCD                                                     | Dimensions:  | Width 420mm<br>Height 60mm<br>Projection 150mm |
|---------------|-----------------------------------------------------------------------------------------------------------------|--------------|------------------------------------------------|
| Product Code: | BF-8042                                                                                                         |              |                                                |
|               |                                                                                                                 | Requires:    | Lamp.                                          |
| Description:  | Raw ceramic wall light complete with frosted glass.<br>Ceramic areas can be painted with any water based paint. | Spare Glass: | 11136 BFG-8042                                 |