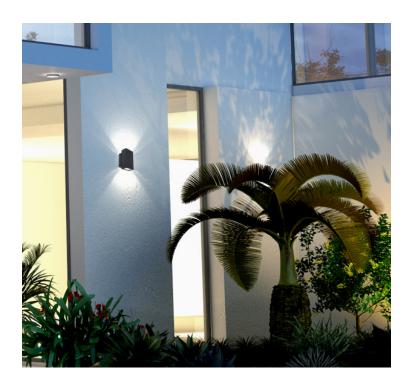

### Choose the right light for you

- This integrated LED light fixtures are engineered from the inside out to deliver optimum performance, robustness and are energy efficient
- Built from die-cast aluminum and finished with a charcoal powder coat, to endure the outdoor elements
- Smart-design removable mounting base for easy installation
- IP44 rating protects the light fixture from water spray in any direction

#### **Performance:**

- Suspension: Wall Mounted

Colour Temperature:
4000K Cool White

- Die-cast aluminium

– Tempered glass lens

- Non dimmable