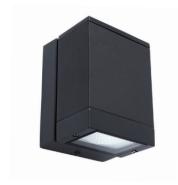

## LED Exterior Wall Lights Diablo Range

**14W Diablo Square Up/Down** CED6280S

14W Diablo Round Up/Down CED6280R

**7W Diablo Square Direct** CED6240S

**7W Diablo Round Direct** CED6240R

#### **Applications:**

Outdoor living space, building & wall

| Code     | Name                    | Field Angle | Beam | Lumen | Wattage | Dimension (mm)              |
|----------|-------------------------|-------------|------|-------|---------|-----------------------------|
| CED6280S | Diablo Square Up & Down | Up & Down   | 120° | 900Lm | 14W     | W 110mm x H 203mm x D 109mm |
| CED6280R | Diablo Round Up & Down  | Up & Down   | 120° | 860Lm | 14W     | W 110mm x H 203mm x D 109mm |
| CED6240S | Diablo Square Direct    | Down        | 120° | 500Lm | 7W      | W 110mm x H 150mm x D 109mm |
| CED6240R | Diablo Round Direct     | Down        | 120° | 460Lm | 7W      | W 110mm x H 150mm x D 109mm |