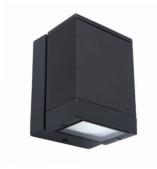

## LED Exterior Wall Lights Diablo Range

**14W Diablo Square Up/Down** CED6280S

14W Diablo Round Up/Down CED6280R

**7W Diablo Square Direct** CED6240S

**7W Diablo Round Direct** CED6240R

#### **Applications:**

Outdoor living space, building & wall

| Code     | Name                    | Field Angle | Beam | Lumen | Wattage | Dimension (mm)              |
|----------|-------------------------|-------------|------|-------|---------|-----------------------------|
| CED6280S | Diablo Square Up & Down | Up & Down   | 120° | 900Lm | 14W     | W 110mm x H 203mm x D 109mm |
| CED6280R | Diablo Round Up & Down  | Up & Down   | 120° | 860Lm | 14W     | W 110mm x H 203mm x D 109mm |
| CED6240S | Diablo Square Direct    | Down        | 120° | 500Lm | 7W      | W 110mm x H 150mm x D 109mm |
| CED6240R | Diablo Round Direct     | Down        | 120° | 460Lm | 7W      | W 110mm x H 150mm x D 109mm |