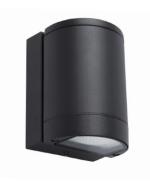

## LED Exterior Wall Lights Diablo Range

**14W Diablo Square Up/Down** CED6280S

14W Diablo Round Up/Down CED6280R

**7W Diablo Square Direct** CED6240S

**7W Diablo Round Direct** CED6240R

#### **Applications:**

Outdoor living space, building & wall

| Code     | Name                    | Field Angle | Beam | Lumen | Wattage | Dimension (mm)              |
|----------|-------------------------|-------------|------|-------|---------|-----------------------------|
| CED6280S | Diablo Square Up & Down | Up & Down   | 120° | 900Lm | 14W     | W 110mm x H 203mm x D 109mm |
| CED6280R | Diablo Round Up & Down  | Up & Down   | 120° | 860Lm | 14W     | W 110mm x H 203mm x D 109mm |
| CED6240S | Diablo Square Direct    | Down        | 120° | 500Lm | 7W      | W 110mm x H 150mm x D 109mm |
| CED6240R | Diablo Round Direct     | Down        | 120° | 460Lm | 7W      | W 110mm x H 150mm x D 109mm |