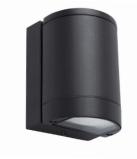

## LED Exterior Wall Lights Diablo Range

**14W Diablo Square Up/Down** CED6280S

14W Diablo Round Up/Down CED6280R

**7W Diablo Square Direct** CED6240S

**7W Diablo Round Direct** CED6240R

#### **Applications:**

Outdoor living space, building & wall

| Code     | Name                    | Field Angle | Beam | Lumen | Wattage | Dimension (mm)              |
|----------|-------------------------|-------------|------|-------|---------|-----------------------------|
| CED6280S | Diablo Square Up & Down | Up & Down   | 120° | 900Lm | 14W     | W 110mm x H 203mm x D 109mm |
| CED6280R | Diablo Round Up & Down  | Up & Down   | 120° | 860Lm | 14W     | W 110mm x H 203mm x D 109mm |
| CED6240S | Diablo Square Direct    | Down        | 120° | 500Lm | 7W      | W 110mm x H 150mm x D 109mm |
| CED6240R | Diablo Round Direct     | Down        | 120° | 460Lm | 7W      | W 110mm x H 150mm x D 109mm |