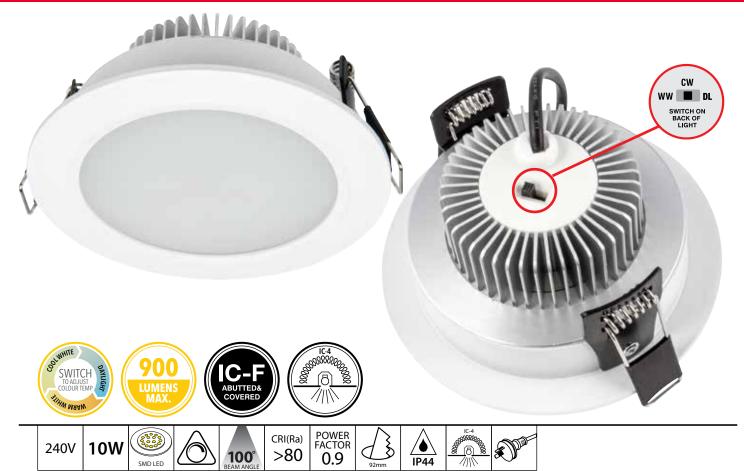

## COLOUR TEMPERATURE CHANGING DOWNLIGHT

FRONT ONLY

The ideal downlight for replacing existing halogen and fluorescent downlights, by providing a wide angled diffused beam.

## **FEATURES**

- CCT Switchable between Warm White (3000K), Cool White (4200K) & Daylight (6500K).
- Rated for IC-4 Abutted and Covered usage to allow for covering with thermal insulation.
- Fixed head downlight.
- Diecast aluminium construction.
- White powdercoated finish.
- High efficiency LED SMD Array.
- External dimmable LED driver.
- Flex & plug (Total length 1 m).
- Long lasting up to 30,000 hours1.
- IP44 (front only).
- 3 Year Warranty.

## **MAIN APPLICATIONS**

All interior residential rooms.

| MODEL<br>NO. | WATTAGE<br>(W) | LUMENS<br>@ 3000K<br>(lm) | LUMENS<br>@ 4200K<br>(lm) | LUMENS<br>@ 6500K<br>(lm) | COLOUR      |
|--------------|----------------|---------------------------|---------------------------|---------------------------|-------------|
| 20204/05     | 10             | 820                       | 900                       | 860                       | 05<br>WHITE |