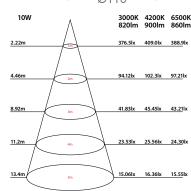

## **MAIN APPLICATIONS**

All interior residential rooms.

| MODEL<br>NO. | WATTAGE<br>(W) | LUMENS<br>@ 3000K<br>(lm) | LUMENS<br>@ 4200K<br>(lm) | LUMENS<br>@ 6500K<br>(lm) | COLOUR      |
|--------------|----------------|---------------------------|---------------------------|---------------------------|-------------|
| 20204/05     | 10             | 820                       | 900                       | 860                       | 05<br>WHITE |