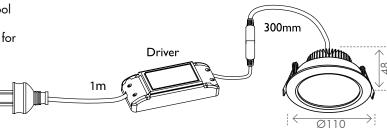

## **FEATURES**

- CCT Switchable between Warm White (3000K), Cool White (4200K) & Daylight (6500K).
- Rated for IC-4 Abutted and Covered usage to allow for covering with thermal insulation.
- Fixed head downlight.
- Diecast aluminium construction.
- White powdercoated finish.
- High efficiency LED SMD Array.
- External dimmable LED driver.
- Flex & plug (Total length 1 m).
- Long lasting up to 30,000 hours1.
- IP44 (front only).
- 3 Year Warranty.