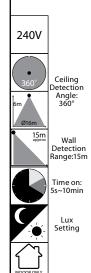

Accurate adjustable time, lux level and detection area via DIP switches.

Reliable 3-wire design.

: 5.8GHz HF system

Lux control level : <3-2000LUX (adjustable)

Installation height : Wall 1.5-3.5m Ceiling 2-6m

Detection range : Wall 180 degrees

Ceiling 360 degrees

: Wall 5-15m (adjustable)

Detection distance Ceiling 1-8m radius (adjustable)

: 1200W Incandescent Lamp

Max Load 300W Fluorescent Lamp

150W LED Lamp

2 Year Warranty.