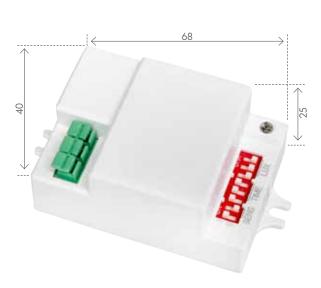

## RETRO-FIT MICROWAVE CEILING/WALL LIGHT MICROWAVE SENSOR

Automatically activated by motion and light level. Compact size to retro-fit into most ceiling and wall lights.

Wide detection area.

Motion can be detected through plastic, glass and thin non-metal materials

Accurate adjustable time, lux level and detection area via DIP switches.

Reliable 3-wire design.

: 5.8GHz HF system

Lux control level : <3-2000LUX (adjustable)

Installation height : Wall 1.5-3.5m Ceiling 2-6m

| Sensor  | 20052/ | <b>05</b> |
|---------|--------|-----------|
| Product | Code   | Colours   |

Brilliant Lighting (Aust) Pty Ltd www.brilliantlighting.com.au