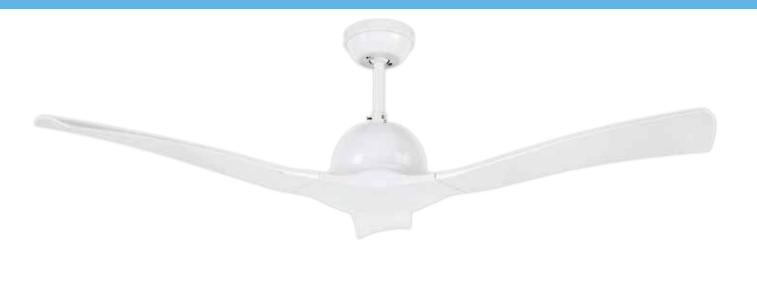

## LATITUDE 52" DECORATIVE CEILING FAN

|  | 240W | 50W |  |  |  |  |  |
|--|------|-----|--|--|--|--|--|
|--|------|-----|--|--|--|--|--|

Size: 52" (1320mm)

Motor: 50W AC Motor

Construction: Metal Body and Canopy

Blades: 3 x Ezy-Fit ABS
Blade Pitch: 15.5 degrees (average)
Ceiling Rake: 35 degree max

Control: Remote (3-speed) control

Warranty: 2 year In-Home + additional 3 years on

the motor

Brilliant's All-Seasons technology for use all year round.