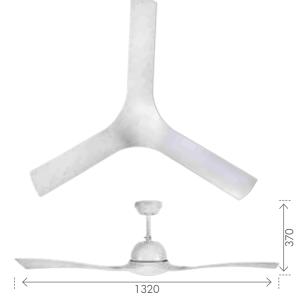

## LATITUDE 52" DECORATIVE CEILING FAN

|  | 240W | 50W |  |  |  |  |  |
|--|------|-----|--|--|--|--|--|
|--|------|-----|--|--|--|--|--|

Size: 52" (1320mm)

Motor: 50W AC Motor

Construction: Metal Body and Canopy

Blades: 3 x Ezy-Fit ABS
Blade Pitch: 15.5 degrees (average)
Ceiling Rake: 35 degree max

Control: Remote (3-speed) control

Warranty: 2 year In-Home + additional 3 years on

the motor

Brilliant's All-Seasons technology for use all year round.