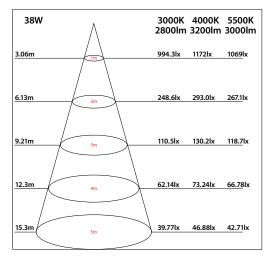

| MODEL<br>NO. | WATTAGE<br>(W) | LUMENS<br>@ 3000K<br>(lm) | LUMENS<br>@ 4000K<br>(lm) | LUMENS<br>@ 5500K<br>(lm) | PRODUCT<br>COLOUR |
|--------------|----------------|---------------------------|---------------------------|---------------------------|-------------------|
| 20458/05     | 30             | 2100                      | 2400                      | 2300                      | WHITE             |