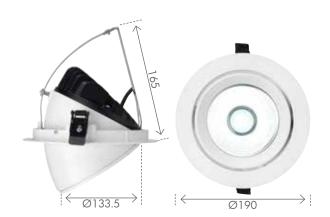

| MODEL<br>NO. | WATTAGE<br>(W) | LUMENS<br>@ 3000K<br>(lm) | LUMENS<br>@ 4000K<br>(lm) | LUMENS<br>@ 5500K<br>(lm) | PRODUCT<br>COLOUR |
|--------------|----------------|---------------------------|---------------------------|---------------------------|-------------------|
| 20458/05     | 30             | 2100                      | 2400                      | 2300                      | WHITE             |