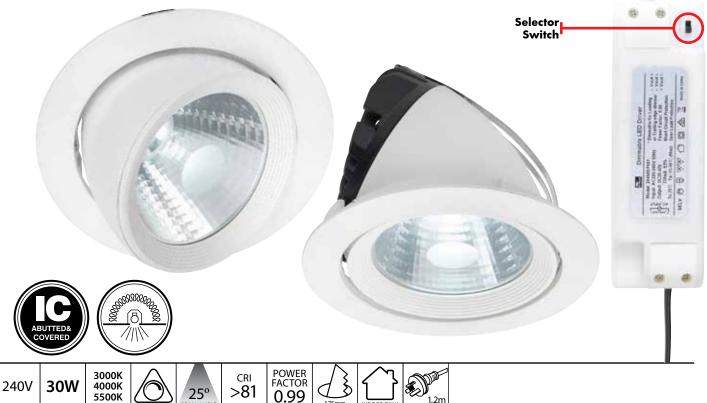

## COLOUR TEMPERATURE CHANGING SNORKEL SHOP LIGHT

>81

0.99

- Switchable between Warm White (3000K), Cool White (4000K) & Natural White (5500K), switch located on the driver.
- Dimmable.
- Rated for IC-4 Abutted and Covered usage to allow for covering with thermal insulation.
- Aluminium housing
- Adjustable snorkel design.
- External driver with flex & plug. (Total length 1.2 metre).
- Indoor use only.
- 5 Year Warranty.