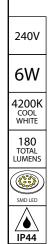

## STYX ARCHITECTURAL WALL LIGHT

Energy saving integrated LED.

Modern rectangular architectural wall light.

Durable diecast aluminium construction.

Total 180 lumens.

IP44 Weather resistant rating.

2 Year Warranty.