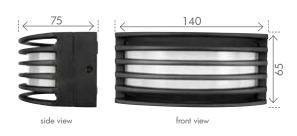

## ACHERON ARCHITECTURAL WALL LIGHT

240V

Energy saving integrated LED.

Modern semi-circle architectural wall light.

Durable diecast aluminium construction.

Total 240 lumens.

IP44 Weather resistant rating.

2 Year Warranty.