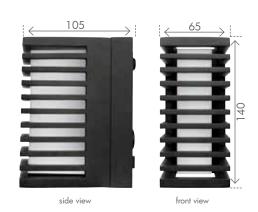

## STYX ARCHITECTURAL WALL LIGHT

Energy saving integrated LED.

Modern rectangular architectural wall light.

Durable diecast aluminium construction.

Total 180 lumens.

IP44 Weather resistant rating.

2 Year Warranty.