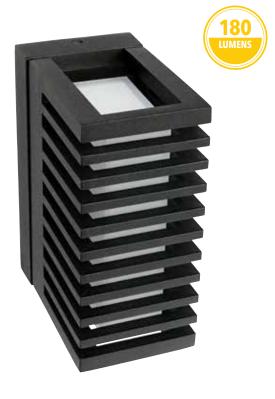

## STYX ARCHITECTURAL WALL LIGHT

Energy saving integrated LED.

Modern rectangular architectural wall light.

Durable diecast aluminium construction.

Total 180 lumens.

IP44 Weather resistant rating.

2 Year Warranty.