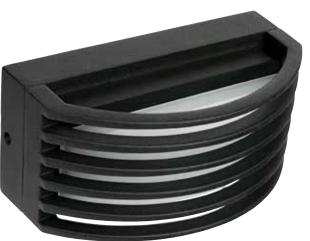

## ACHERON ARCHITECTURAL WALL LIGHT

240V

Energy saving integrated LED.

Modern semi-circle architectural wall light.

Durable diecast aluminium construction.

Total 240 lumens.

IP44 Weather resistant rating.

2 Year Warranty.