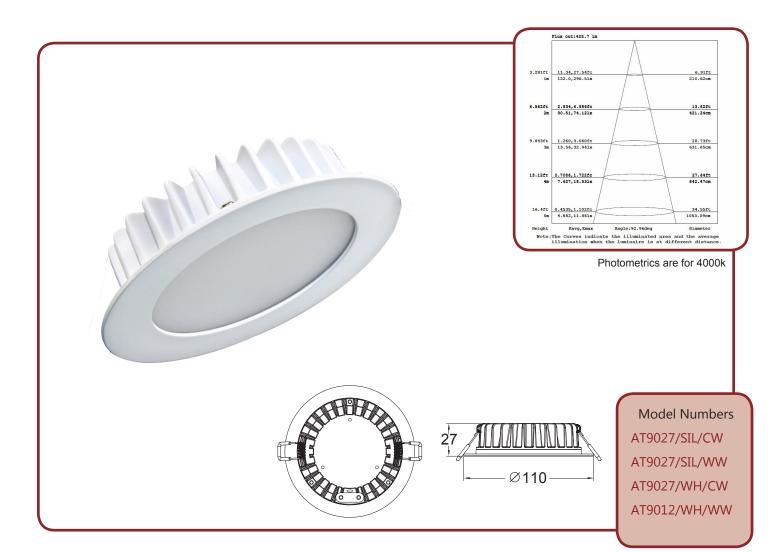

9W (Includes light source and driver) 660LM (WW) / 700LM (CW) 4000K (CW) / 3000K (WW) 90° Yes\* Min -20°C / Max +50°C IP20 3 years

#### Size

## **Finishes**

:: White

:: Silver

- :: Depth: 27mm
- :: Overall: 110mm
- :: Cutout: 90mm