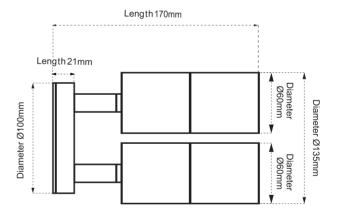

## **Dimension and Weight**

|               | AT5005/TWIN |
|---------------|-------------|
| Diameter Base | Ø100mm      |
| Diameter lamp | Ø135mm      |
| Total Length  | 170mm       |