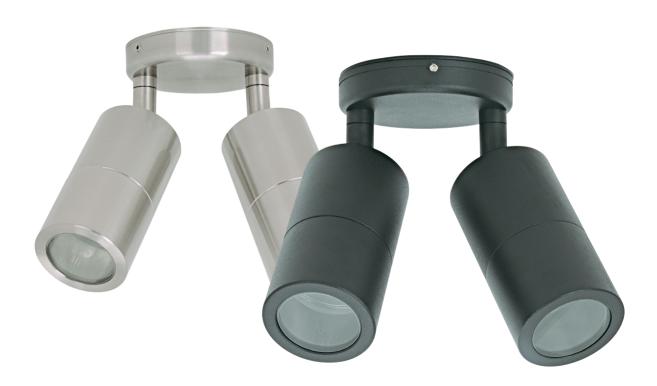

# EXTERIOR LED SPOTLIGHTS

EXTERIOR TWIN ADJUSTABLE WALL LED SPOTLIGHTS WITH GLASS DIFFUSER AT5005/TWIN

### **Description**

Twin 3.5W Exterior Adjustable Wall LED Spotlight with Glass Diffuser.