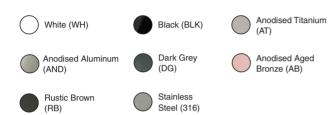

# atom'

# EXTERIOR LED SPOTLIGHTS

EXTERIOR TWIN ADJUSTABLE WALL LED SPOTLIGHTS WITH GLASS DIFFUSER AT5005/TWIN



### **FEATURES**

- · Wide variety of colours and finishes
- Provided with tempered glass lens
- Elegant design
- Discrete installation of sets screws

316 STAINLESS STEEL OPTION Marine grade 316



### **GU10 LED LAMP**

Supplied with 3.5W GU10 LED lamp (Max 35W incandescent)



atomlighting.com.au

IP RATING



Supplied with Allen Key for installation of sets screws



### **Product Datasheet**

### **Description**

Twin 3.5W Exterior Adjustable Wall LED Spotlight with Glass Diffuser.

### **Finishes**



### **Product Specification**

| Voltage                   | 240V~ 50Hz           |
|---------------------------|----------------------|
| Power consumption         | 7W                   |
| Light colour options      | Cool White (CW)      |
| Lumen output              | 2 x 250lm            |
| Colour Temperature        | 4000K                |
| Beam Angle                | 36°                  |
| Dimmable                  | No                   |
| Warranty                  | 1 Year/3 Years (316) |
| Working temperature       | -10° – +40°          |
| IP Rating                 | IP65                 |
| Electrical Classification | Class I              |
|                           |                      |

### **Product Range**

| Atom Code           | Order Code |
|----------------