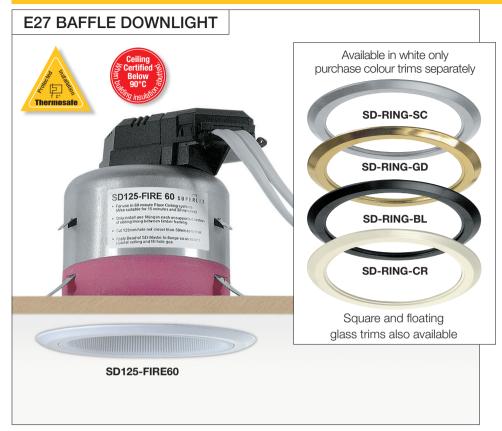

### SD125-FIRE60

- Thermal cut-off and auto reset function for protection against misuse and overloading
- Fire rated to 60/60/60 minutes
- 3 mounting clips to ensure optimum snug fit to ceiling

| MODEL        | CLASS | AIR / MOISTURE<br>TRANSFER | INSULATION   | F   |       | CAVITY<br>DEPTH | SIDE<br>CLEARANCE |
|--------------|-------|----------------------------|--------------|-----|-------|-----------------|-------------------|
| SD125-FIRE60 | CA135 | Closed                     | Side Abutted | Yes | 125mm | 180mm           | 50mm              |