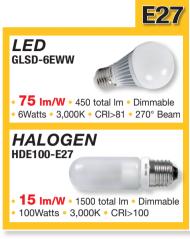

### SD125-FIRE60

- Thermal cut-off and auto reset function for protection against misuse and overloading
- Fire rated to 60/60/60 minutes
- 3 mounting clips to ensure optimum snug fit to ceiling

| MODEL        | CLASS | AIR / MOISTURE<br>TRANSFER | INSULATION   | F   |       | CAVITY<br>DEPTH | SIDE<br>CLEARANCE |
|--------------|-------|----------------------------|--------------|-----|-------|-----------------|-------------------|
| SD125-FIRE60 | CA135 | Closed                     | Side Abutted | Yes | 125mm | 180mm           | 50mm              |