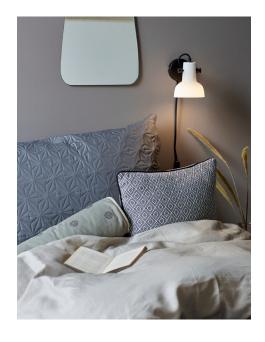

E14, Max. 25W, Light source not included

Area: Indoor

Energy class A++ - D

In the most elegant of ways, the Parson series unites two beautiful trends: the use of metal and glass. A powerful and beautiful contrast is created between the rigid black frame and the fine opal-white glass. The soft curves and tight expression are united beautifully to add a certain delicacy to the lamp.