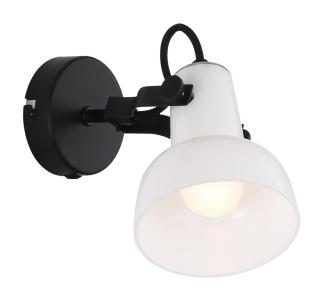

## **Parson**

Item number: 47101003 Black EAN: 5701581411883

Packaging unit 3 Material: Glass/Metal

IP20, Class 2 (Double isolated), 230V Cord: 180 cm, Black textile cable Can the cable be replaced? Yes

Switch on the cable

E14, Max. 25W, Light source not included

Area: Indoor

Energy class A++ - D

In the most elegant of ways, the Parson series unites two beautiful trends: the use of metal and glass. A powerful and beautiful contrast is created between the rigid black frame and the fine opal-white glass. The soft curves and tight expression are united beautifully to add a certain delicacy to the lamp.