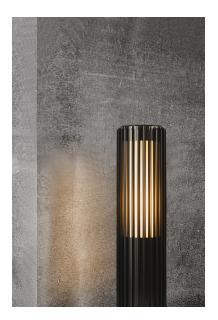

## nordlux®

Ø12<u>,4</u> cm 45,15 cm 8 ω σ ŝ

Height (cm): 45 Shade diameter (cm): 12.4

## Matrix 45

Item number: 2118028003 Black EAN: 5704924004452

Packaging unit 3 Material: Aluminium/Plastic IP54, Class 1 (Earth contact), 230V E27, Max. 15W, Light source not included Parallel connection possible

Area: Outdoor

Sculptural design and modern minimalism are the keywords for the Matrix series by renowned Jacob Jensen Design. A compact garden light that creates a beautiful light and shadow effect illuminating certain areas of your outdoor spaces. Matrix is made from very durable materials that are resistant to corrosion and wear from harsh weather. Easy to install with the included base.