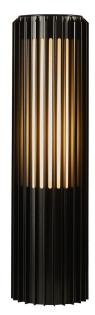

## nordlux®

Ø12<u>,4</u> cm 45,15 cm 8 ω σ ŝ

Height (cm): 45 Shade diameter (cm): 12.4

## Matrix 45

Item number: 2118028003 Black EAN: 5704924004452

Packaging unit 3 Material: Aluminium/Plastic IP54, Class 1 (Earth contact), 230V E27, Max. 15W, Light source not included Parallel connection possible

Area: Outdoor

Sculptural design and modern minimalism are the keywords for the Matrix series by renowned Jacob Jensen Design. A compact garden light that creates a beautiful light and shadow effect illuminating certain areas of your outdoor spaces. Matrix is made from very durable materials that are resistant to corrosion and wear from harsh weather. Easy to install with the included base.