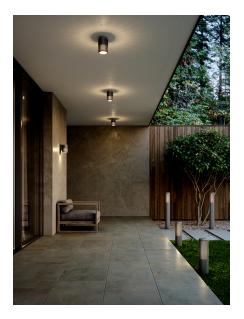

Area: Outdoor

Sculptural design and modern minimalism are the keywords for the Matrix series by renowned Jacob Jensen Design. A compact and versatile ceiling light that creates a beautiful light and shadow effect and welcoming ambience in your outdoor spaces. Matrix is made from very durable materials that are resistant to corrosion and wear from harsh weather.