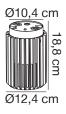

## nordlux®

**Matrix** 







Height (cm): 18.8 Shade diameter (cm): 12.4

## Matrix

Item number: 2118006010 Aluminium EAN: 5704924004445

Packaging unit 3 Material: Aluminium/Plastic IP54, Class 1 (Earth contact), 230V E27, Max. 15W, Light source not included Parallel connection possible

Area: Outdoor

Sculptural design and modern minimalism are the keywords for the Matrix series by renowned Jacob Jensen Design. A compact and versatile ceiling light that creates a beautiful light and shadow effect and welcoming ambience in your outdoor spaces. Matrix is made from very durable materials that are resistant to corrosion and wear from harsh weather.