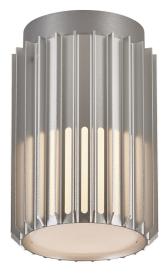

## nordlux®

**Matrix** 

Height (cm): 18.8 Shade diameter (cm): 12.4

## Matrix

Item number: 2118006010 Aluminium EAN: 5704924004445

Packaging unit 3 Material: Aluminium/Plastic IP54, Class 1 (Earth contact), 230V E27, Max. 15W, Light source not included Parallel connection possible

Area: Outdoor

Sculptural design and modern minimalism are the keywords for the Matrix series by renowned Jacob Jensen Design. A compact and versatile ceiling light that creates a beautiful light and shadow effect and welcoming ambience in your outdoor spaces. Matrix is made from very durable materials that are resistant to corrosion and wear from harsh weather.